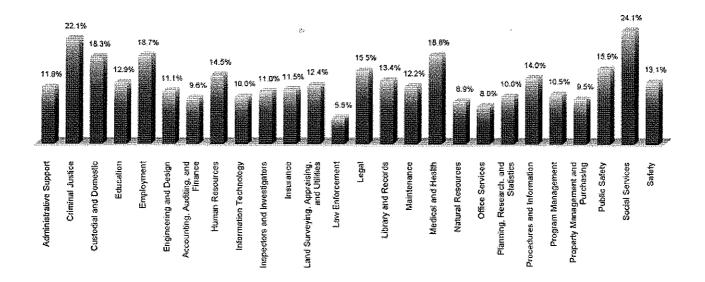

# The three occupational categories with the highest turnover rates were social services, medical and health, and criminal justice.

Together, turnover within these three occupational categories represents 62.7 percent of state turnover. The Texas Workforce Commission forecasts that registered nurses, food service workers, personal care aides, and teacher assistants (positions that are similar to mental health and mental retardation services aides/assistants) are among the 25 jobs that will have the highest average number of job openings between 2002 and 2012. These jobs are in the social services and medical and health occupational categories. Therefore, the state may continue to experience high turnover within those areas.

Several occupational categories had overall turnover rates that were lower than the statewide average. These categories included accounting, auditing, and finance; engineering; legal; and information technology. Within these categories, professional-level jobs that had lower turnover rates than the statewide average were accountants, auditors, engineers, attorneys, general counsels, judges, and selected information technology jobs.