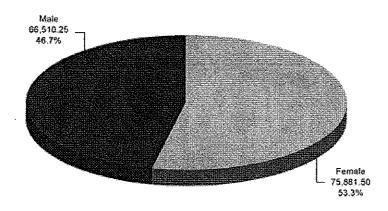

#### Overview

Females have a slightly higher turnover rate than males.

Turnover Rate by Gender for Fiscal Year 2005

Statewide Separations Vs. Headcount

The first pie chart shows the number of separations per category, and the second pie chart shows the total number of employees in those categories statewide. A comparison of the two shows whether the number of separations is in line with the number of employees.

#### Exit Survey Results by Gender

The number one reason cited by both males and females for leaving their state agencies was "better pay/benefits." This was followed by "retirement."

Statewide Headcount 142,391.75