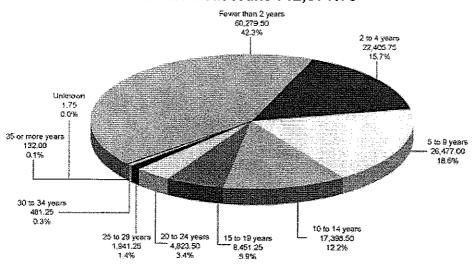

Employees under 30 years of age and those with fewer than two years of tenure leave state employment at a higher rate.

The majority of turnover was associated with employees under 30 years of age and with those who have fewer than two years of tenure with their agencies. The lowest turnover is found in the 40 to 49 age group and with employees who have between 10 and 19 years of agency service.