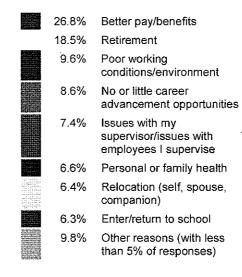

According to the exit survey results, the two top reasons employees gave for leaving were "better pay/benefits" and "retirement."

The Texas Department of Criminal Justice and the Health and Human Services Commission had the largest number of retirements in fiscal year 2005. These two agencies' retirements represented 35 percent of total retirements.

#### Exit Survey Results

Top two reasons employees left in fiscal year 2005:

- Better pay/benefits
- Retirement

unemployment rate decreased, the turnover rate increased. According to *Biennial Revenue Estimate 2006-2007*, published by the Texas Comptroller of Public Accounts, the statewide unemployment rate is expected to remain relatively unchanged at approximately 5.5 percent through fiscal year 2007.