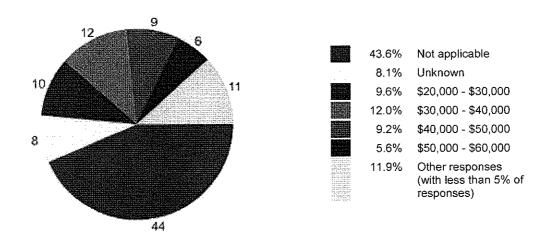

The Employee Exit Survey is a online system available to provide employees who separate voluntarily an opportunity to provide feedback about reasons for leaving state employment. In fiscal year 2005, a total of 4,053 employees completed the survey. This number includes all employee types (i.e., classified full-time, classified part-time, non-classified full-time, and part-time).

#### Exit Survey Results

Top two reasons employees left in fiscal year 2005:

- Better pay/benefits
- Retirement

unemployment rate decreased, the turnover rate increased. According to *Biennial Revenue Estimate 2006-2007*, published by the Texas Comptroller of Public Accounts, the statewide unemployment rate is expected to remain relatively unchanged at approximately 5.5 percent through fiscal year 2007.