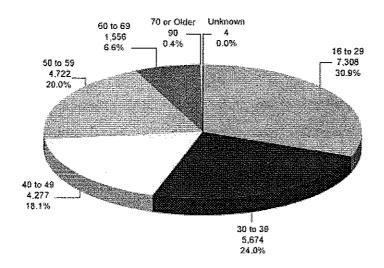

Employees under 30 years of age and those with fewer than two years of tenure leave state employment at a higher rate.

The majority of turnover was associated with employees under 30 years of age and with those who have fewer than two years of tenure with their agencies. The lowest turnover is found in the 40 to 49 age group and with employees who have between 10 and 19 years of agency service.

#### TURNOVER DEMOGRAPHICS

This page provides turnover data broken into several different categories. Determining the turnover rates of various groups of employees such as males and females, those over 30 and those under 30, and those of certain ethnic groups can provide useful insight into the reasons employees leave state employment and ways to retain them. Graphs within this section provide turnover rates, statewide separations, and headcount for each demographic category. Separation and headcount data can be used for determining the statistical significance of turnover rates, especially for those demographic categories with low headcounts. For example, a turnover rate of 33 percent is generally considered high. But if this rate is based on only one employee's separation in a demographic category with only three employees, then the high turnover rate's significance is lessened.