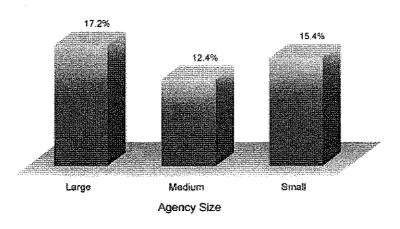

#### TURNOVER DEMOGRAPHICS

This page provides turnover data broken into several different categories. Determining the turnover rates of various groups of employees such as males and females, those over 30 and those under 30, and those of certain ethnic groups can provide useful insight into the reasons employees leave state employment and ways to retain them. Graphs within this section provide turnover rates, statewide separations, and headcount for each demographic category. Separation and headcount data can be used for determining the statistical significance of turnover rates, especially for those demographic categories with low headcounts. For example, a turnover rate of 33 percent is generally considered high. But if this rate is based on only one employee's separation in a demographic category with only three employees, then the high turnover rate's significance is lessened.

# **EMPLOYEE TURNOVER BY GENDER**

#### Overview

Females have a slightly higher turnover rate than males.

Turnover Rate by Gender for Fiscal Year 2005

Statewide Separations Vs. Headcount

The first pie chart shows the number of separations per category, and the second pie chart shows the total number of employees in those categories statewide. A comparison of the two shows whether the number of separations is in line with the number of employees.