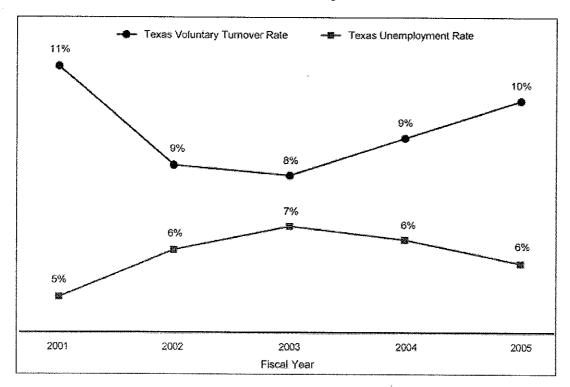

#### **Key Points**

The increase in turnover in fiscal year 2005 may be a result of declining unemployment rates in Texas.

Over the past five years, there appears to have been an inverse relationship between the unemployment rate and the turnover rate. When the unemployment rate increased, the turnover rate decreased; when the unemployment rate decreased, the turnover rate increased. According to a publication by the Texas Comptroller of Public Accounts, the statewide unemployment rate is expected to remain relatively unchanged at approximately 5.5 percent through fiscal year 2007, which may continue to affect the turnover rate. However, the turnover rate may be offset by a growing applicant pool. *The Perryman Report*, which provides short-term and long-term economic forecasts, projects that "the large and growing pool of potential employees will serve as a competitive advantage for the state over the long term."

The increase in turnover may be a result of declining unemployment rates in Texas. The graph below shows the correlation between unemployment rates in Texas and voluntary turnover (excluding retirements) during each fiscal year period. In fiscal year 2005, the voluntary turnover rate was 10.4 percent. For the five-year period shown in the graph below, there appears to be an inverse relationship between the unemployment rate and the turnover rate. As the unemployment rate increased, the turnover rate decreased, when the

#### Exit Survey Results

Top two reasons employees left in fiscal year 2005:

- Better pay/benefits
- Retirement

unemployment rate decreased, the turnover rate increased. According to *Biennial Revenue Estimate 2006-2007*, published by the Texas Comptroller of Public Accounts, the statewide unemployment rate is expected to remain relatively unchanged at approximately 5.5 percent through fiscal year 2007.

However, the turnover rate may be offset by a growing applicant pool. *The Perryman Report*, which provides short-term and long-term economic forecasts, projects that "the large and growing pool of potential employees will serve as a competitive advantage for the state over the long term."