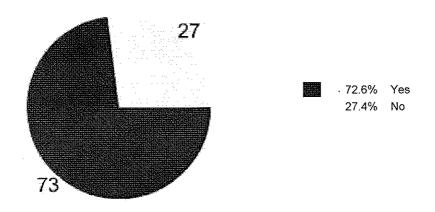

#### Overview

The majority of the State's classified terminations (81.8 percent) were voluntary separations by the employee. Involuntary separations accounted for the remaining classified terminations.