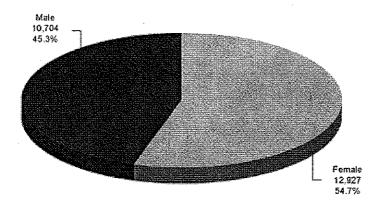

#### Overview

Females have a slightly higher turnover rate than males.

Turnover Rate by Gender for Fiscal Year 2005

Statewide Separations Vs. Headcount

The first pie chart shows the number of separations per category, and the second pie chart shows the total number of employees in those categories statewide. A comparison of the two shows whether the number of separations is in line with the number of employees.

# Statewide Separations 23,631