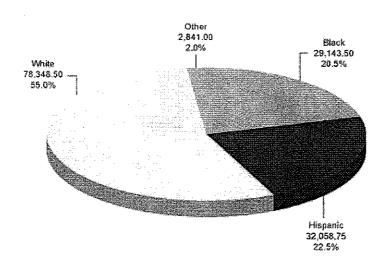

#### Overview

Females have a slightly higher turnover rate than males.

Turnover Rate by Gender for Fiscal Year 2005

Statewide Separations Vs. Headcount

The first pie chart shows the number of separations per category, and the second pie chart shows the total number of employees in those categories statewide. A comparison of the two shows whether the number of separations is in line with the number of employees.

#### Exit Survey Results by Gender

The number one reason cited by both males and females for leaving their state agencies was "better pay/benefits." This was followed by "retirement."

Statewide Headcount 142,391.75