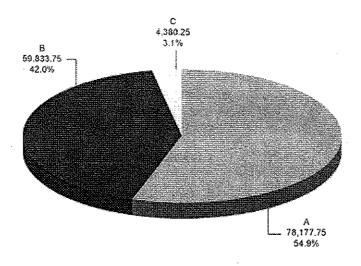

# Statewide Separations 23,631

#### Exit Survey Results by Gender

The number one reason cited by both males and females for leaving their state agencies was "better pay/benefits." This was followed by "retirement."

Statewide Headcount 142,391.75