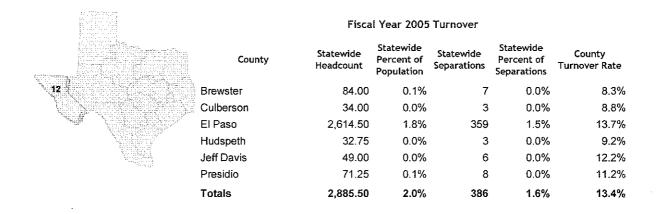

# **EMPLOYEE TURNOVER RATES BY ARTICLE AND AGENCY**

Employee Turnover Rates by Article and Agency (Excludes Interagency Transfers)

|       | Agency Number and Name                              |                  | Average<br>Annual<br>Headcount | Total<br>Separations | Turnover Rate |
|-------|-----------------------------------------------------|------------------|--------------------------------|----------------------|---------------|
| Arti  | cle I - General Government                          |                  |                                |                      |               |
| 300   | Trusteed Programs within the Office of the Governor |                  | 119.25                         | 17                   | 14.3%         |
| 301   | Office of the Governor                              |                  | 146.25                         | 25                   | 17.1%         |
| 302   | Office of the Attorney General                      |                  | 4,103.50                       | 554                  | 13.5%         |
| 303   | General Services Commission                         |                  | 363.75                         | 57                   | 15.7%         |
| 304   | Comptroller of Public Accounts                      |                  | 2,773.75                       | 287                  | 10.3%         |
| 306   | Library and Archives Commission                     |                  | 170.25                         | 13                   | 7.6%          |
| 307   | Secretary of State                                  |                  | 232.50                         | 18                   | 7.7%          |
| 313   | Department of Information Resources                 |                  | 163.75                         | 23                   | 14.0%         |
| 325   | Fire Fighters Pension Commissioner                  |                  | 8.00                           | 3                    | 37.5%         |
| 327   | Employees Retirement System                         |                  | 279.25                         | 31                   | 11.1%         |
| 333   | Office of State-Federal Relations                   |                  | 6.00                           | 1                    | 16.7%         |
| 338   | State Pension Review Board                          |                  | 4.25                           | 0                    | 0.0%          |
| 347   | Texas Public Finance Authority                      |                  | 13.00                          | 0                    | 0.0%          |
| 352   | Bond Review Board                                   |                  | 7.00                           | 0                    | 0.0%          |
| 356   | Ethics Commission                                   |                  | 30.75                          | 4                    | 13.0%         |
| 403   | Veterans Commission                                 |                  | 89.00                          | 11                   | 12.4%         |
| 477   | Advisory Commission on State Emergency Communica    | tions            | 22.75                          | 3                    | 13.2%         |
| 479   | State Office of Risk Management                     |                  | 112.75                         | 24                   | 21.3%         |
| 527   | Cancer Council                                      |                  | 5.00                           | 0                    | 0.0%          |
| 808   | Historical Commission                               |                  | 100.50                         | 15                   | 14.9%         |
| 809   | Preservation Board                                  |                  | 136.25                         | 24                   | 17.6%         |
| 813   | Commission on the Arts                              |                  | 17.00                          | 2                    | 11.8%         |
| 907   | CPA - State Energy Conservation Office              |                  | 21.00                          | 0                    | 0.0%          |
|       |                                                     | Article I Total  | 8,925.50                       | 1,112                | 12.5%         |
| Artic | cie II - Health and Human Services                  |                  |                                |                      |               |
| 529   | Health and Human Services Commission                |                  | 9,365.00                       | 1,242                | 13.3%         |
| 530   | Department of Family and Protective Services        |                  | 7,196.00                       | 1,552                | 21.6%         |
| 537   | Department of State Health Services                 |                  | 11,302.25                      | 1,964                | 17.4%         |
| 538   | Department of Assistive and Rehabilitative Services |                  | 3,117.50                       | 307                  | 9.8%          |
| 539   | Department of Aging and Disability Services         |                  | 15,201.00                      | 3,823                | 25.1%         |
|       |                                                     | Article II Total | 46,181.75                      | 8,888                | 19.2%         |
|       | cle III - Education                                 |                  |                                | ÷                    |               |
|       | Teacher Retirement System and ORP                   |                  | 444.50                         | 44                   | 9.9%          |
|       | Texas Education Agency                              |                  | 681.00                         | 85                   | 12.5%         |
| 705   | State Board of Educator Certification               |                  | 53.00                          | 12                   | 22.6%         |

| 771 School for the Blind and Visually Impaired            |                   | 208.75             | 29        | 13.9%          |
|-----------------------------------------------------------|-------------------|--------------------|-----------|----------------|
| 772 School for the Deaf                                   |                   | 314.25             | 63        | 20.0%          |
|                                                           | Article III Total | 1,701.50           | 233       | 13.7%          |
| Article IV - Judiciary                                    |                   |                    |           |                |
| 201 Supreme Court of Texas                                |                   | 56.50              | 24        | 42.5%          |
| 211 Court of Criminal Appeals                             |                   | 62.00              | 11        | 17.7%          |
| 212 Texas Judicial Council Office of Court Administration |                   | 169.25             | 16        | 9.5%           |
| 213 Office of the State Prosecuting Attorney              |                   | 4.00               | 1         | 25.0%          |
| 221 First Court of Appeals District, Houston              |                   | 36,50              | 16        | 43.8%          |
| 222 Second Court of Appeals District, Fort Worth          |                   | 33.00              | 12        | 36.4%          |
| 223 Third Court of Appeals District, Austin               |                   | 24,75              | 5         | 20.2%          |
| 224 Fourth Court of Appeals District, San Antonio         |                   | 27.75              | 9         | 32.4%          |
| 225 Fifth Court of Appeals District, Dallas               |                   | 36.50              | 11        | 30.1%          |
| 226 Sixth Court of Appeals District, Texarkana            |                   | 13.00              | 1         | 7.7%           |
| 227 Seventh Court of Appeals District, Amarillo           |                   | 16.50              | 3         | 18.2%          |
| 228 Eighth Court of Appeals District, El Paso             |                   | 14.75              | 4         | 27.1%          |
| 229 Ninth Court of Appeals District, Beaumont             |                   | 15.50              | 0         | 0.0%           |
| 230 Tenth Court of Appeals District, Waco                 |                   | 12.50              | 2         | 16.0%          |
| 231 Eleventh Court of Appeals District, Eastland          |                   | 15.25              | 0         | 0.0%           |
| 232 Twelfth Court of Appeals District, Tyler              |                   | 12.00              | 0         | 0.0%           |
| 233 Thirteenth Ct of Appeals Dist, Corpus Christi         |                   | 26.75              | 6         | 22.4%          |
| 234 Fourteenth Court of Appeals District, Houston         |                   | 35.50              | 17        | 47.9%          |
| 242 Commission on Judicial Conduct                        |                   | 13.75              | 4         | 29.1%          |
| 243 State Law Library                                     |                   | 7.00               | 0         | 0.0%           |
|                                                           | Acticle IV/ Total |                    |           |                |
|                                                           | Article IV Total  | 632.75             | 142       | 22.4%          |
| Article V - Public Safety and Criminal Justice            |                   |                    |           |                |
| 401 Adjutant Generals Department                          |                   | 594.25             | 121       | 20.4%          |
| 405 Department of Public Safety                           |                   | 7,976.25           | 694       | 8.7%           |
| 406 Texas Military Facilities Commission                  | - ,               | 35.25              | 0         | 0.0%           |
| 407 Commission on Law Enforcement Officer Standards & E   | ducation          | 43.00              | 5         | 11.6%          |
| 409 Commission on Jail Standards                          |                   | 16.00              | 0         | 0.0%           |
| 411 Commission on Fire Protection                         |                   | 31.75              | 4         | 12.6%          |
| 458 Alcoholic Beverage Commission                         |                   | 548.75             | 37        | 6.7%           |
| 665 Juvenile Probation Commission                         |                   | 56.25              | 5         | 8.9%           |
| 694 Texas Youth Commission                                |                   | 4,769.75           | 1,521     | 31.9%          |
| 696 Department of Criminal Justice                        |                   | 40,601.50          | 7,593     | 18.7%          |
|                                                           | Article V Total   | 54,672.75          | 9,980     | 18.3%          |
| Article VI - Natural Resources                            |                   |                    |           |                |
| 305 General Land Office and Veterans Land Board           |                   | 567.50             | 55        | 9.7%           |
| 455 Railroad Commission of Texas                          |                   | 714.00             | 62        | 8.7%           |
| 551 Department of Agriculture                             |                   | 504.25             | 61        | 12.1%          |
| 554 Animal Health Commission                              |                   | 191.00             | 20        | 10.5%          |
| 579 Rio Grande Compact Commission                         |                   | 1.00               | 0         | 0.0%           |
| 580 Water Development Board                               |                   | 264.25             | 21        | 7.9%           |
| 582 Texas Commission on Environmental Quality             |                   | 2,923.00           | 322       | 11.0%          |
| 592 Soil and Water Conservation Board                     |                   | 58.25              | 3         | 5.2%           |
| 802 Parks and Wildlife Department                         |                   | 2,796.25           | 272       | 9.7%           |
|                                                           | Article VI Total  | 8,019.50           | 816       | 10.2%          |
| Article VII - Business and Economic Development           |                   |                    | -         |                |
| 320 Texas Workforce Commission                            |                   | 3,364.75           | 495       | 1/1 70/        |
| 332 Department of Housing and Community Affairs           |                   | 3,364.75<br>279.00 | 495<br>34 | 14.7%<br>12.2% |
| 552 Soparation of Flousing and Continuinty Analis         |                   | 213.00             | 34        | 12.270         |

|    | Arti                                                        | cle/Agency Total    | 142,391.75 | 23,631             | 16.6% |
|----|-------------------------------------------------------------|---------------------|------------|--------------------|-------|
|    |                                                             | Article VIII Total  | 3,491.75   | 414                | 11.9% |
| 57 | 8 Board of Veterinary Medical Examiners                     |                     | 9.00       | 0                  | 0.0%  |
|    | 3 Executive Council Physical and Occupational Therapy       | Examiners           | 17.25      | 1                  | 5.8%  |
|    | 0 Board of Examiners of Psychologists                       |                     | 11.25      | 1                  | 8.9%  |
|    | 5 Board of Pharmacy                                         |                     | 52.50      | 4                  | 7.6%  |
|    | 4 Optometry Board                                           |                     | 5.00       | 0                  | 0.0%  |
|    | 3 Funeral Service Commission                                |                     | 9.75       | 0                  | 0.0%  |
|    | 2 State Board of Podiatric Medical Examiners                |                     | 3.00       | 0                  | 0.0%  |
|    | 8 Board of Chiropractic Examiners                           |                     | 5.50       | 1                  | 18.2% |
| -  | 7 Board of Nurse Examiners                                  |                     | 69.50      | 9                  | 12.9% |
|    | 5 Cosmetology Commission                                    |                     | 40.25      | 11                 | 27.3% |
|    | 4 Board of Dental Examiners                                 |                     | 28.25      | 4                  | 14.2% |
|    | 3 Board of Medical Examiners                                |                     | 131.00     | 12                 | 9.2%  |
|    | 2 Board of Barber Examiners                                 |                     | 12.00      | 6                  | 50.0% |
|    | 11 Texas Board of Professional Geoscientists                |                     | 3.25       | 0                  | 0.0%  |
|    | 6 Racing Commission                                         |                     | 70.25      | 8                  | 11.4% |
|    | 75 Office of the Public Utility Counsel                     |                     | 18.75      | 2                  | 10.7% |
|    | 3 Public Utility Commission                                 |                     | 187.75     | 26                 | 13.8% |
|    | 2 Structural Pest Control Board                             |                     | 29.00      | 4                  | 13.8% |
|    | 9 Credit Union Department                                   |                     | 22.00      | 3                  | 13.6% |
|    | 6 Office of the Consumer Credit Commissioner                |                     | 49.50      | 6                  | 12.1% |
| 46 | , ,                                                         |                     | 3.25       | 1                  | 30.8% |
| 46 | •                                                           |                     | 29.50      | 4                  | 13.6% |
|    | 9 Board of Architectural Examiners                          |                     | 17.75      | 2                  | 11.3% |
|    | 7 Board of Public Accountancy                               |                     | 43.00      | 7                  | 16.3% |
|    | 6 Board of Plumbing Examiners                               |                     | 21.25      | 1                  | 4.7%  |
|    | •                                                           |                     | 875.00     | 77<br>1            | 8.8%  |
|    | Workers Compensation Commission     Department of Insurance |                     | 1,011.25   | 142                | 14.0% |
|    | 2 Department of Licensing and Regulation                    |                     | 181.00     | 14                 | 7.7%  |
|    | 11 Department of Banking                                    |                     | 151.75     | 25                 | 16.5% |
|    | io Savings and Loan Department                              |                     | 56.50      | 9                  | 15.9% |
|    | 70 Texas Residential Construction Commission                |                     | 26.25      | 4                  | 15.2% |
|    | 4 Health Professions Council                                |                     | 6.50       | 2                  | 30.8% |
|    | O Office of Administrative Hearings                         |                     | 107.25     | 10                 | 9.3%  |
|    | 9 Office of Public Insurance Counsel                        |                     | 14.00      | 0                  | 0.0%  |
|    | 87 Board of Tax Professional Examiners                      |                     | 2.25       | 0                  | 0.0%  |
|    | 29 Real Estate Commission                                   |                     | 82.50      | 10                 | 12.1% |
|    | 2 State Securities Board                                    |                     | 88.00      | 8                  | 9.1%  |
|    | rticle VIII - Regulatory                                    |                     |            | _                  |       |
|    |                                                             | Article VII Total   | 18,766.25  | 2,046              | 10.9% |
| ٠. |                                                             | A witala 1/11 T=#=1 | ,          | •                  |       |
|    | 11 Texas Department of Transportation                       |                     | 14,735.75  | 1, <del>44</del> 6 | 9.8%  |
|    | 22 Lottery Commission                                       |                     | 319.25     | 56                 | 17.5% |
| 3  | 7 Office of Rural and Community Affairs                     |                     | 67.50      | 15                 | 22.2% |
|    |                                                             |                     |            |                    |       |