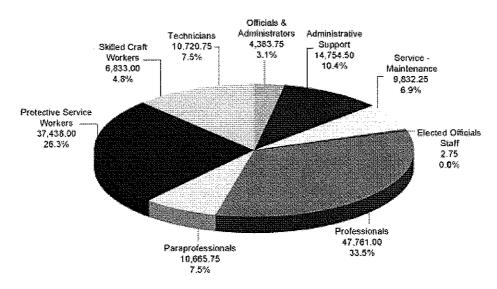

#### Overview

Females have a slightly higher turnover rate than males.

Turnover Rate by Gender for Fiscal Year 2005

Statewide Separations Vs. Headcount

The first pie chart shows the number of separations per category, and the second pie chart shows the total number of employees in those categories statewide. A comparison of the two shows whether the number of separations is in line with the number of employees.

#### Exit Survey Results by Gender

The number one reason cited by both males and females for leaving their state agencies was "better pay/benefits." This was followed by "retirement."

Statewide Headcount 142,391.75