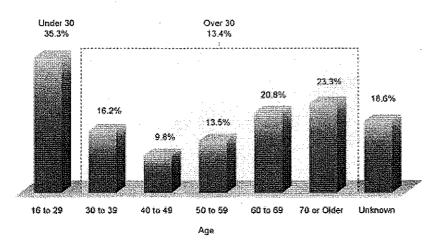

Employees under 30 years of age and those with fewer than two years of tenure leave state employment at a higher rate.

The majority of turnover was associated with employees under 30 years of age and with those who have fewer than two years of tenure with their agencies. The lowest turnover is found in the 40 to 49 age group and with employees who have between 10 and 19 years of agency service.

#### TURNOVER DEMOGRAPHICS

This page provides turnover data broken into several different categories. Determining the turnover rates of various groups of employees such as males and females, those over 30 and those under 30, and those of certain ethnic groups can provide useful insight into the reasons employees leave state employment and ways to retain them. Graphs within this section provide turnover rates, statewide separations, and headcount for each demographic category. Separation and headcount data can be used for determining the statistical significance of turnover rates, especially for those demographic categories with low headcounts. For example, a turnover rate of 33 percent is generally considered high. But if this rate is based on only one employee's separation in a demographic category with only three employees, then the high turnover rate's significance is lessened.