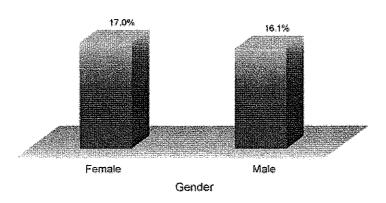

# **EMPLOYEE TURNOVER BY GENDER**

#### Overview

Females have a slightly higher turnover rate than males.

Turnover Rate by Gender for Fiscal Year 2005

Statewide Separations Vs. Headcount

The first pie chart shows the number of separations per category, and the second pie chart shows the total number of employees in those categories statewide. A comparison of the two shows whether the number of separations is in line with the number of employees.

#### **Purpose**

This metric may be an indicator of potential problems within the State or an agency. This metric should be used in combination with the Employee Exit Survey to determine reasons employees leave by gender in order to be a valuable tool when determining retention strategies.