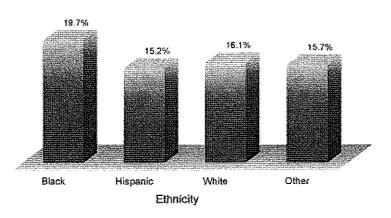

#### TURNOVER DEMOGRAPHICS

This page provides turnover data broken into several different categories. Determining the turnover rates of various groups of employees such as males and females, those over 30 and those under 30, and those of certain ethnic groups can provide useful insight into the reasons employees leave state employment and ways to retain them. Graphs within this section provide turnover rates, statewide separations, and headcount for each demographic category. Separation and headcount data can be used for determining the statistical significance of turnover rates, especially for those demographic categories with low headcounts. For example, a turnover rate of 33 percent is generally considered high. But if this rate is based on only one employee's separation in a demographic category with only three employees, then the high turnover rate's significance is lessened.