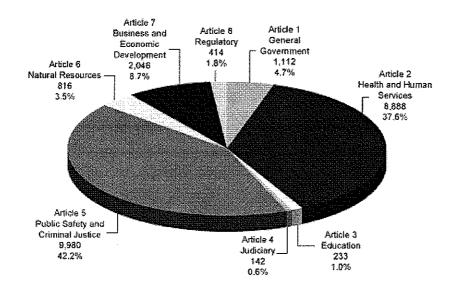

# **EMPLOYEE TURNOVER RATES BY ARTICLE AND AGENCY**

Employee Turnover Rates by Article and Agency (Excludes Interagency Transfers)

|       | Agency Number and Name                              |                  | Average<br>Annual<br>Headcount | Total<br>Separations | Turnover Rate |
|-------|-----------------------------------------------------|------------------|--------------------------------|----------------------|---------------|
| Arti  | cle I - General Government                          |                  |                                |                      |               |
| 300   | Trusteed Programs within the Office of the Governor |                  | 119.25                         | 17                   | 14.3%         |
| 301   | Office of the Governor                              |                  | 146.25                         | 25                   | 17.1%         |
| 302   | Office of the Attorney General                      |                  | 4,103.50                       | 554                  | 13.5%         |
| 303   | General Services Commission                         |                  | 363.75                         | 57                   | 15.7%         |
| 304   | Comptroller of Public Accounts                      |                  | 2,773.75                       | 287                  | 10.3%         |
| 306   | Library and Archives Commission                     |                  | 170.25                         | 13                   | 7.6%          |
| 307   | Secretary of State                                  |                  | 232.50                         | 18                   | 7.7%          |
| 313   | Department of Information Resources                 |                  | 163.75                         | 23                   | 14.0%         |
| 325   | Fire Fighters Pension Commissioner                  |                  | 8.00                           | 3                    | 37.5%         |
| 327   | Employees Retirement System                         |                  | 279.25                         | 31                   | 11.1%         |
| 333   | Office of State-Federal Relations                   |                  | 6.00                           | 1                    | 16.7%         |
| 338   | State Pension Review Board                          |                  | 4.25                           | 0                    | 0.0%          |
| 347   | Texas Public Finance Authority                      |                  | 13.00                          | 0                    | 0.0%          |
| 352   | Bond Review Board                                   |                  | 7.00                           | 0                    | 0.0%          |
| 356   | Ethics Commission                                   |                  | 30.75                          | 4                    | 13.0%         |
| 403   | Veterans Commission                                 |                  | 89.00                          | 11                   | 12.4%         |
| 477   | Advisory Commission on State Emergency Communica    | tions            | 22.75                          | 3                    | 13.2%         |
| 479   | State Office of Risk Management                     |                  | 112.75                         | 24                   | 21.3%         |
| 527   | Cancer Council                                      |                  | 5.00                           | 0                    | 0.0%          |
| 808   | Historical Commission                               |                  | 100.50                         | 15                   | 14.9%         |
| 809   | Preservation Board                                  |                  | 136.25                         | 24                   | 17.6%         |
| 813   | Commission on the Arts                              |                  | 17.00                          | 2                    | 11.8%         |
| 907   | CPA - State Energy Conservation Office              |                  | 21.00                          | 0                    | 0.0%          |
|       |                                                     | Article I Total  | 8,925.50                       | 1,112                | 12.5%         |
| Artic | cie II - Health and Human Services                  |                  |                                |                      |               |
| 529   | Health and Human Services Commission                |                  | 9,365.00                       | 1,242                | 13.3%         |
| 530   | Department of Family and Protective Services        |                  | 7,196.00                       | 1,552                | 21.6%         |
| 537   | Department of State Health Services                 |                  | 11,302.25                      | 1,964                | 17.4%         |
| 538   | Department of Assistive and Rehabilitative Services |                  | 3,117.50                       | 307                  | 9.8%          |
| 539   | Department of Aging and Disability Services         |                  | 15,201.00                      | 3,823                | 25.1%         |
|       |                                                     | Article II Total | 46,181.75                      | 8,888                | 19.2%         |
|       | cle III - Education                                 |                  |                                | ÷                    |               |
|       | Teacher Retirement System and ORP                   |                  | 444.50                         | 44                   | 9.9%          |
|       | Texas Education Agency                              |                  | 681.00                         | 85                   | 12.5%         |
| 705   | State Board of Educator Certification               |                  | 53.00                          | 12                   | 22.6%         |

| 771 School for the Blind and Visually Impaired            |                   | 208.75             | 29        | 13.9%          |
|-----------------------------------------------------------|-------------------|--------------------|-----------|----------------|
| 772 School for the Deaf                                   |                   | 314.25             | 63        | 20.0%          |
|                                                           | Article III Total | 1,701.50           | 233       | 13.7%          |
| Article IV - Judiciary                                    |                   |                    |           |                |
| 201 Supreme Court of Texas                                |                   | 56.50              | 24        | 42.5%          |
| 211 Court of Criminal Appeals                             |                   | 62.00              | 11        | 17.7%          |
| 212 Texas Judicial Council Office of Court Administration |                   | 169.25             | 16        | 9.5%           |
| 213 Office of the State Prosecuting Attorney              |                   | 4.00               | 1         | 25.0%          |
| 221 First Court of Appeals District, Houston              |                   | 36,50              | 16        | 43.8%          |
| 222 Second Court of Appeals District, Fort Worth          |                   | 33.00              | 12        | 36.4%          |
| 223 Third Court of Appeals District, Austin               |                   | 24,75              | 5         | 20.2%          |
| 224 Fourth Court of Appeals District, San Antonio         |                   | 27.75              | 9         | 32.4%          |
| 225 Fifth Court of Appeals District, Dallas               |                   | 36.50              | 11        | 30.1%          |
| 226 Sixth Court of Appeals District, Texarkana            |                   | 13.00              | 1         | 7.7%           |
| 227 Seventh Court of Appeals District, Amarillo           |                   | 16.50              | 3         | 18.2%          |
| 228 Eighth Court of Appeals District, El Paso             |                   | 14.75              | 4         | 27.1%          |
| 229 Ninth Court of Appeals District, Beaumont             |                   | 15.50              | 0         | 0.0%           |
| 230 Tenth Court of Appeals District, Waco                 |                   | 12.50              | 2         | 16.0%          |
| 231 Eleventh Court of Appeals District, Eastland          |                   | 15.25              | 0         | 0.0%           |
| 232 Twelfth Court of Appeals District, Tyler              |                   | 12.00              | 0         | 0.0%           |
| 233 Thirteenth Ct of Appeals Dist, Corpus Christi         |                   | 26.75              | 6         | 22.4%          |
| 234 Fourteenth Court of Appeals District, Houston         |                   | 35.50              | 17        | 47.9%          |
| 242 Commission on Judicial Conduct                        |                   | 13.75              | 4         | 29.1%          |
| 243 State Law Library                                     |                   | 7.00               | 0         | 0.0%           |
|                                                           | Acticle IV/ Total |                    |           |                |
|                                                           | Article IV Total  | 632.75             | 142       | 22.4%          |
| Article V - Public Safety and Criminal Justice            |                   |                    |           |                |
| 401 Adjutant Generals Department                          |                   | 594.25             | 121       | 20.4%          |
| 405 Department of Public Safety                           |                   | 7,976.25           | 694       | 8.7%           |
| 406 Texas Military Facilities Commission                  | - ,               | 35.25              | 0         | 0.0%           |
| 407 Commission on Law Enforcement Officer Standards & E   | ducation          | 43.00              | 5         | 11.6%          |
| 409 Commission on Jail Standards                          |                   | 16.00              | 0         | 0.0%           |
| 411 Commission on Fire Protection                         |                   | 31.75              | 4         | 12.6%          |
| 458 Alcoholic Beverage Commission                         |                   | 548.75             | 37        | 6.7%           |
| 665 Juvenile Probation Commission                         |                   | 56.25              | 5         | 8.9%           |
| 694 Texas Youth Commission                                |                   | 4,769.75           | 1,521     | 31.9%          |
| 696 Department of Criminal Justice                        |                   | 40,601.50          | 7,593     | 18.7%          |
|                                                           | Article V Total   | 54,672.75          | 9,980     | 18.3%          |
| Article VI - Natural Resources                            |                   |                    |           |                |
| 305 General Land Office and Veterans Land Board           |                   | 567.50             | 55        | 9.7%           |
| 455 Railroad Commission of Texas                          |                   | 714.00             | 62        | 8.7%           |
| 551 Department of Agriculture                             |                   | 504.25             | 61        | 12.1%          |
| 554 Animal Health Commission                              |                   | 191.00             | 20        | 10.5%          |
| 579 Rio Grande Compact Commission                         |                   | 1.00               | 0         | 0.0%           |
| 580 Water Development Board                               |                   | 264.25             | 21        | 7.9%           |
| 582 Texas Commission on Environmental Quality             |                   | 2,923.00           | 322       | 11.0%          |
| 592 Soil and Water Conservation Board                     |                   | 58.25              | 3         | 5.2%           |
| 802 Parks and Wildlife Department                         |                   | 2,796.25           | 272       | 9.7%           |
|                                                           | Article VI Total  | 8,019.50           | 816       | 10.2%          |
| Article VII - Business and Economic Development           |                   |                    | -         |                |
| 320 Texas Workforce Commission                            |                   | 3,364.75           | 495       | 1/1 70/        |
| 332 Department of Housing and Community Affairs           |                   | 3,364.75<br>279.00 | 495<br>34 | 14.7%<br>12.2% |
| 552 Soparation of Flousing and Continuinty Analis         |                   | 213.00             | 34        | 12.270         |

|    | Arti                                                        | cle/Agency Total    | 142,391.75 | 23,631             | 16.6% |
|----|-------------------------------------------------------------|---------------------|------------|--------------------|-------|
|    |                                                             | Article VIII Total  | 3,491.75   | 414                | 11.9% |
| 57 | 8 Board of Veterinary Medical Examiners                     |                     | 9.00       | 0                  | 0.0%  |
|    | 3 Executive Council Physical and Occupational Therapy       | Examiners           | 17.25      | 1                  | 5.8%  |
|    | 0 Board of Examiners of Psychologists                       |                     | 11.25      | 1                  | 8.9%  |
|    | 5 Board of Pharmacy                                         |                     | 52.50      | 4                  | 7.6%  |
|    | 4 Optometry Board                                           |                     | 5.00       | 0                  | 0.0%  |
|    | 3 Funeral Service Commission                                |                     | 9.75       | 0                  | 0.0%  |
|    | 2 State Board of Podiatric Medical Examiners                |                     | 3.00       | 0                  | 0.0%  |
|    | 8 Board of Chiropractic Examiners                           |                     | 5.50       | 1                  | 18.2% |
| -  | 7 Board of Nurse Examiners                                  |                     | 69.50      | 9                  | 12.9% |
|    | 5 Cosmetology Commission                                    |                     | 40.25      | 11                 | 27.3% |
|    | 4 Board of Dental Examiners                                 |                     | 28.25      | 4                  | 14.2% |
|    | 3 Board of Medical Examiners                                |                     | 131.00     | 12                 | 9.2%  |
|    | 2 Board of Barber Examiners                                 |                     | 12.00      | 6                  | 50.0% |
|    | 11 Texas Board of Professional Geoscientists                |                     | 3.25       | 0                  | 0.0%  |
|    | 6 Racing Commission                                         |                     | 70.25      | 8                  | 11.4% |
|    | 75 Office of the Public Utility Counsel                     |                     | 18.75      | 2                  | 10.7% |
|    | 3 Public Utility Commission                                 |                     | 187.75     | 26                 | 13.8% |
|    | 2 Structural Pest Control Board                             |                     | 29.00      | 4                  | 13.8% |
|    | 9 Credit Union Department                                   |                     | 22.00      | 3                  | 13.6% |
|    | 6 Office of the Consumer Credit Commissioner                |                     | 49.50      | 6                  | 12.1% |
| 46 | , ,                                                         |                     | 3.25       | 1                  | 30.8% |
| 46 | •                                                           |                     | 29.50      | 4                  | 13.6% |
|    | 9 Board of Architectural Examiners                          |                     | 17.75      | 2                  | 11.3% |
|    | 7 Board of Public Accountancy                               |                     | 43.00      | 7                  | 16.3% |
|    | 6 Board of Plumbing Examiners                               |                     | 21.25      | 1                  | 4.7%  |
|    | •                                                           |                     | 875.00     | 77<br>1            | 8.8%  |
|    | Workers Compensation Commission     Department of Insurance |                     | 1,011.25   | 142                | 14.0% |
|    | 2 Department of Licensing and Regulation                    |                     | 181.00     | 14                 | 7.7%  |
|    | 11 Department of Banking                                    |                     | 151.75     | 25                 | 16.5% |
|    | io Savings and Loan Department                              |                     | 56.50      | 9                  | 15.9% |
|    | 70 Texas Residential Construction Commission                |                     | 26.25      | 4                  | 15.2% |
|    | 4 Health Professions Council                                |                     | 6.50       | 2                  | 30.8% |
|    | O Office of Administrative Hearings                         |                     | 107.25     | 10                 | 9.3%  |
|    | 9 Office of Public Insurance Counsel                        |                     | 14.00      | 0                  | 0.0%  |
|    | 87 Board of Tax Professional Examiners                      |                     | 2.25       | 0                  | 0.0%  |
|    | 29 Real Estate Commission                                   |                     | 82.50      | 10                 | 12.1% |
|    | 2 State Securities Board                                    |                     | 88.00      | 8                  | 9.1%  |
|    | rticle VIII - Regulatory                                    |                     |            | _                  |       |
|    |                                                             | Article VII Total   | 18,766.25  | 2,046              | 10.9% |
| ٠. |                                                             | A witala 1/11 T=#=1 | ,          | •                  |       |
|    | 11 Texas Department of Transportation                       |                     | 14,735.75  | 1, <del>44</del> 6 | 9.8%  |
|    | 22 Lottery Commission                                       |                     | 319.25     | 56                 | 17.5% |
| 3  | 7 Office of Rural and Community Affairs                     |                     | 67.50      | 15                 | 22.2% |
|    |                                                             |                     |            |                    |       |