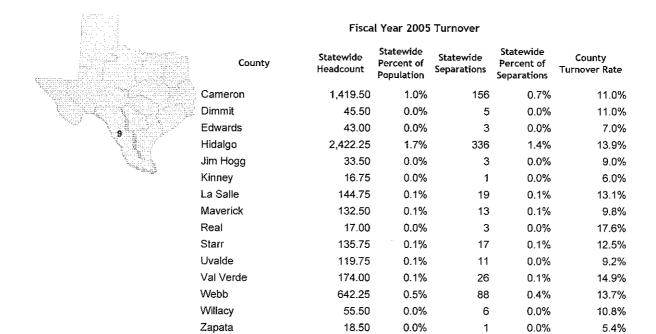

#### Voluntary Separations, Involuntary Separations, and Retirements by Agency

| Fiscal Year 2005 - Voluntar                                   |                            |                              |                          | iry Separ<br>cy Trans      |             | and Reti                    | irements by                 | Agency               |                        |
|---------------------------------------------------------------|----------------------------|------------------------------|--------------------------|----------------------------|-------------|-----------------------------|-----------------------------|----------------------|------------------------|
| Agency                                                        | Involuntary<br>Separations | Involuntary<br>Turnover Rate | Voluntary<br>Separations | Voluntary<br>Turnover Rate | Retirements | Retirement<br>Turnover Rate | Average Annual<br>Headcount | Total<br>Separations | Total Turnover<br>Rate |
| 201 - Supreme Court of Texas                                  | 1                          | 1.8%                         | 20                       | 35.4%                      | 3           | 5.3%                        | 56.50                       | 24                   | 42.5%                  |
| 211 - Court of Criminal Appeals                               | 1                          | 1.6%                         | 12                       | 19.4%                      | 0           | 0.0%                        | 62.00                       | 13                   | 21.0%                  |
| 212 - Texas Judicial Council Office of A4Court Administration | 1                          | 0.6%                         | 14                       | 8.3%                       | 4           | 2.4%                        | 169.25                      | 19                   | 11.2%                  |
| 213 - Office of the State Prosecuting Attorney                | 0                          | 0.0%                         | 0                        | 0.0%                       | 1           | 25.0%                       | 4.00                        | 1                    | 25.0%                  |
| 221 - First Court of Appeals District, Houston                | 0                          | 0.0%                         | 13                       | 35.6%                      | 3           | 8.2%                        | 36.50                       | 16                   | 43.8%                  |
| 222 - Second Court of Appeals District, Fort<br>Worth         | 0                          | 0.0%                         | 11                       | 33.3%                      | 1           | 3.0%                        | 33.00                       | 12                   | 36.4%                  |
| 223 - Third Court of Appeals District, Austin                 | 1                          | 4.0%                         | 3                        | 12.1%                      | 1           | 4.0%                        | 24.75                       | 5                    | 20.2%                  |
| 224 - Fourth Court of Appeals District, San<br>Antonio        | 0                          | 0.0%                         | 10                       | 36.0%                      | 1           | 3.6%                        | 27.75                       | 11                   | 39.6%                  |
| 225 - Fifth Court of Appeals District, Dallas                 | 1                          | 2.7%                         | 8                        | 21.9%                      | 2           | 5.5%                        | 36.50                       | 11                   | 30.1%                  |
| 226 - Sixth Court of Appeals District,<br>Texarkana           | О                          | 0.0%                         | 1                        | 7.7%                       | 0           | 0.0%                        | 13.00                       | 1                    | 7.7%                   |
| 227 - Seventh Court of Appeals District,<br>Amarillo          | 0                          | 0.0%                         | 3                        | 18.2%                      | 0           | 0.0%                        | 16.50                       | 3                    | 18.2%                  |
| 228 - Eighth Court of Appeals District, El<br>Paso            | 1                          | 6.8%                         | 3                        | 20.3%                      | 0           | 0.0%                        | 14.75                       | 4                    | 27.1%                  |
| 229 - Ninth Court of Appeals District,<br>Beaumont            | 0                          | 0.0%                         | 0                        | 0.0%                       | . 0         | 0.0%                        | 15.50                       | 0                    | 0.0%                   |
| 230 - Tenth Court of Appeals District, Waco                   | -0                         | 0.0%                         | 2                        | 16.0%                      | 0           | 0.0%                        | 12.50                       | 2                    | 16.0%                  |
| 231 - Eleventh Court of Appeals District,<br>Eastland         | o                          | 0.0%                         | 1                        | 6.6%                       | 0           | 0.0%                        | 15.25                       | 1                    | 6.6%                   |
| 232 - Twelfth Court of Appeals District, Tyler                | 0                          | 0.0%                         | 0                        | 0.0%                       | 0           | 0.0%                        | 12.00                       | 0                    | 0.0%                   |
| 233 - Thirteenth Ct of Appeals Dist, Corpus<br>Christi        | 1                          | 3.7%                         | 5                        | 18.7%                      | 0           | 0.0%                        | 26.75                       | 6                    | 22.4%                  |
| 234 - Fourteenth Court of Appeals District,<br>Houston        | 0                          | 0.0%                         | 17                       | 47.9%                      | 0           | 0.0%                        | 35.50                       | 17                   | 47.9%                  |
| 242 - Commission on Judicial Conduct                          | 3                          | 21.8%                        | 1                        | 7.3%                       | . 0         | 0.0%                        | 13.75                       | 4                    | 29.1%                  |
| 243 - State Law Library                                       | 0                          | 0.0%                         | 0                        | 0.0%                       | 0           | 0.0%                        | 7.00                        | 0                    | 0.0%                   |
| 300 - Trusteed Programs within the Office of the Governor     | 0                          | 0.0%                         | 30                       | 25.2%                      | 3           | 2.5%                        | 119.25                      | 33                   | 27.7%                  |
| 301 - Office of the Governor                                  | 2                          | 1.4%                         | 30                       | 20.5%                      | 7           | 4.8%                        | 146.25                      | 39                   | 26.7%                  |
| 302 - Office of the Attorney General                          | 86                         | 2.1%                         | 476                      | 11.6%                      | 76          | 1.9%                        | 4,103.50                    | 638                  | 15.5%                  |
| 303 - General Services Commission                             | 22                         | 6.0%                         | <sup>*</sup> 54          | 14.8%                      | 9           | 2.5%                        | 363.75                      | 85                   | 23.4%                  |
| 304 - Comptroller of Public Accounts                          | 15                         | 0.5%                         | 149                      | 5.4%                       | 153         | 5.5%                        | 2,773.75                    | 317                  | 11.4%                  |
| 305 - General Land Office and Veterans Land<br>Board          | 11                         | 1.9%                         | 40                       | 7.0%                       | 10          | 1.8%                        | 567.50                      | 61                   | 10.7%                  |
| 306 - Library and Archives Commission                         | 0                          | 0.0%                         | 15                       | 8.8%                       | 3           | 1.8%                        | 170.25                      | 18                   | 10.6%                  |
| 307 - Secretary of State                                      | 0                          | 0.0%                         | 16                       | 6.9%                       | 6           | 2.6%                        | 232.50                      | 22                   | 9.5%                   |
| 312 - State Securities Board                                  | 1                          | 1.1%                         | 7                        | 8.0%                       | 1           | 1.1%                        | 88.00                       | 9                    | 10.2%                  |
| 313 - Department of Information Resources                     | 3                          | 1.8%                         | 18                       | 11.0%                      | 8           | 4.9%                        | 163.75                      | 29                   | 17.7%                  |

| Fiscal Year 2005 - Voluntai                                            |                            |                              |                          | ary Separ<br>cy Trans      |             | and Reti                    | rements by                  | Agency               |                        |
|------------------------------------------------------------------------|----------------------------|------------------------------|--------------------------|----------------------------|-------------|-----------------------------|-----------------------------|----------------------|------------------------|
| Agency                                                                 | Involuntary<br>Separations | involuntary<br>Turnover Rate | Voluntary<br>Separations | Voluntary<br>Turnover Rate | Retirements | Retirement<br>Turnover Rate | Average Annual<br>Headcount | Total<br>Separations | Total Turnover<br>Rate |
| 320 - Texas Workforce Commission                                       | 76                         | 2.3%                         | 315                      | 9.4%                       | 172         | 5.1%                        | 3,364.75                    | 563                  | 16.7%                  |
| 323 - Teacher Retirement System and ORP                                | 6                          | 1.3%                         | 27                       | 6.1%                       | 17          | 3.8%                        | 444.50                      | 50                   | 11.2%                  |
| 325 - Fire Fighters Pension Commissioner                               | 2                          | 25.0%                        | 3                        | 37.5%                      | 0           | 0.0%                        | 8.00                        | 5                    | 62.5%                  |
| 327 - Employees Retirement System                                      | 4                          | 1.4%                         | 26                       | 9.3%                       | 9           | 3.2%                        | 279.25                      | 39                   | 14.0%                  |
| 329 - Real Estate Commission                                           | 1                          | 1.2%                         | 7                        | 8.5%                       | 4           | 4.8%                        | 82.50                       | 12                   | 14.5%                  |
| 332 - Department of Housing and Community<br>Affairs                   | 8                          | 2.9%                         | 20                       | 7.2%                       | 12          | 4.3%                        | 279.00                      | 40                   | 14.3%                  |
| 333 - Office of State-Federal Relations                                | 0                          | 0.0%                         | 1                        | 16.7%                      | 0           | 0.0%                        | 6.00                        | 1                    | 16.7%                  |
| 337 - Board of Tax Professional Examiners                              | 0                          | 0.0%                         | 1                        | 44.4%                      | 0           | 0.0%                        | 2.25                        | 1                    | 44.4%                  |
| 338 - State Pension Review Board                                       | 0                          | 0.0%                         | 1                        | 23.5%                      | 0           | 0.0%                        | 4.25                        | 1                    | 23.5%                  |
| 347 - Texas Public Finance Authority                                   | 0                          | 0.0%                         | 0                        | 0.0%                       | 0           | 0.0%                        | 13.00                       | 0                    | 0.0%                   |
| 352 - Bond Review Board                                                | 0                          | 0.0%                         | 0                        | 0.0%                       | 0           | 0.0%                        | 7.00                        | 0                    | 0.0%                   |
| 356 - Ethics Commission                                                | 1                          | 3.3%                         | 5                        | 16.3%                      | 0           | 0.0%                        | 30.75                       | 6                    | 19.5%                  |
| 357 - Office of Rural and Community Affairs                            | 2                          | 3.0%                         | 11                       | 16.3%                      | 4           | 5.9%                        | 67.50                       | 17                   | 25.2%                  |
| 359 - Office of Public Insurance Counsel                               | 0                          | 0.0%                         | 0                        | 0.0%                       | 0           | 0.0%                        | 14.00                       | 0                    | 0.0%                   |
| 360 - Office of Administrative Hearings                                | 1                          | 0.9%                         | 10                       | 9.3%                       | 1           | 0.9%                        | 107.25                      | 12                   | 11.2%                  |
| 362 - Lottery Commission                                               | 28                         | 8.8%                         | 42                       | 13.2%                      | 3           | 0.9%                        | 319.25                      | 73                   | 22.9%                  |
| 364 - Health Professions Council                                       | 0                          | 0.0%                         | 5                        | 76.9%                      | 0           | 0.0%                        | 6.50                        | 5                    | 76.9%                  |
| 370 - Texas Residential Construction<br>Commission                     | 1                          | 3.8%                         | 5                        | 19.0%                      | 0           | 0.0%                        | 26.25                       | 6                    | 22.9%                  |
| 401 - Adjutant Generals Department                                     | 38                         | 6.4%                         | 74                       | 12.5%                      | 10          | 1.7%                        | 594.25                      | 122                  | 20.5%                  |
| 403 - Veterans Commission                                              | 1                          | 1.1%                         | 8                        | 9.0%                       | 2           | 2.2%                        | 89.00                       | 11                   | 12.4%                  |
| 405 - Department of Public Safety                                      | 33                         | 0.4%                         | 571                      | 7.2%                       | 156         | 2.0%                        | 7,976.25                    | 760                  | 9.5%                   |
| 406 - Texas Military Facilities Commission                             | 0                          | 0.0%                         | 36                       | 102.1%                     | 0           | 0.0%                        | 35.25                       | 36                   | 102.1%                 |
| 407 - Commission on Law Enforcement<br>Officer Standards and Education | 2                          | 4.7%                         | 3                        | 7.0%                       | 1           | 2.3%                        | 43.00                       | 6                    | 14.0%                  |
| 409 - Commission on Jail Standards                                     | 0                          | 0.0%                         | 0                        | 0.0%                       | 0           | 0.0%                        | 16.00                       | 0                    | 0.0%                   |
| 411 - Commission on Fire Protection                                    | 0                          | 0.0%                         | 5                        | 15.7%                      | 1           | 3.1%                        | 31.75                       | 6                    | 18.9%                  |
| 450 - Savings and Loan Department                                      | 2                          | 3.5%                         | 7                        | 12.4%                      | 1           | 1.8%                        | 56.50                       | 10                   | 17.7%                  |
| 451 - Department of Banking                                            | 1                          | 0.7%                         | 26                       | 17.1%                      | 4           | 2.6%                        | 151.75                      | 31                   | 20.4%                  |
| 452 - Department of Licensing and Regulation                           | 0                          | 0.0%                         | 15                       | 8.3%                       | 2           | 1.1%                        | 181.00                      | 17                   | 9.4%                   |
| 453 - Workers Compensation Commission                                  | 28                         | 2.8%                         | 1,065                    | 105.3%                     | 29          | 2.9%                        | 1,011.25                    | 1,122                | 111.0%                 |
| 454 - Department of Insurance                                          | 7                          | 0.8%                         | 71                       | 8.1%                       | 22          | 2.5%                        | 875.00                      | 100                  | 11.4%                  |
| 455 - Railroad Commission of Texas                                     | 2                          | 0.3%                         | 48                       | 6.7%                       | 22          | 3.1%                        | 714.00                      | 72                   | 10.1%                  |
| 456 - Board of Plumbing Examiners                                      | 0                          | 0.0%                         | 1                        | 4.7%                       | 0           | 0.0%                        | 21.25                       | 1                    | 4.7%                   |
| 457 - Board of Public Accountancy                                      | 0                          | 0.0%                         | 9                        | 20.9%                      | 1           | 2.3%                        | 43.00                       | 10                   | 23.3%                  |
| 458 - Alcoholic Beverage Commission                                    | 7                          | 1.3%                         | 26                       | 4.7%                       | 9           | 1.6%                        | 548.75                      | 42                   | 7.7%                   |
| 459 - Board of Architectural Examiners                                 | 0                          | 0.0%                         | 1                        | 5.6%                       | 1           | 5.6%                        | 17.75                       | 2                    | 11.3%                  |

| Fiscal Year 2005 - Voluntar                                               | Egrintely, Etipoe,         | National Materials and Alexander |                          | ry Separ<br>cy Transi      |             | and Reti                    | rements by                  | Agency               |                        |
|---------------------------------------------------------------------------|----------------------------|----------------------------------|--------------------------|----------------------------|-------------|-----------------------------|-----------------------------|----------------------|------------------------|
| Agency                                                                    | Involuntary<br>Separations | Involuntary<br>Turnover Rate     | Voluntary<br>Separations | Voluntary<br>Turnover Rate | Retirements | Retirement<br>Turnover Rate | Average Annual<br>Headcount | Total<br>Separations | Total Turnover<br>Rate |
| 460 - Board of Registration for Prof.<br>Engineers                        | 0                          | 0.0%                             | 1                        | 3.4%                       | 3           | 10.2%                       | 29.50                       | 4                    | 13.6%                  |
| 464 - Board of Professional Land Surveying                                | 0                          | 0.0%                             | 1                        | 30.8%                      | 0           | 0.0%                        | 3.25                        | 1                    | 30.8%                  |
| 466 - Office of the Consumer Credit<br>Commissioner                       | o                          | 0.0%                             | 8                        | 16.2%                      | 0           | 0.0%                        | 49.50                       | 8                    | 16.2%                  |
| 469 - Credit Union Department                                             | 0                          | 0.0%                             | 3                        | 13.6%                      | 0           | 0.0%                        | 22.00                       | 3                    | 13.6%                  |
| 472 - Structural Pest Control Board                                       | 0                          | 0.0%                             | . 4                      | 13.8%                      | 0           | 0.0%                        | 29.00                       | 4                    | 13.8%                  |
| 473 - Public Utility Commission                                           | 1                          | 0.5%                             | 36                       | 19.2%                      | 4           | 2.1%                        | 187.75                      | 41                   | 21.8%                  |
| 475 - Office of the Public Utility Counsel                                | 0                          | 0.0%                             | 2                        | 10.7%                      | 1           | 5.3%                        | 18.75                       | 3                    | 16.0%                  |
| 476 - Racing Commission                                                   | 2                          | 2.8%                             | 6                        | 8.5%                       | 2           | 2.8%                        | 70.25                       | 10                   | 14.2%                  |
| 477 - Advisory Commission on State<br>Emergency Communications            | 0                          | 0.0%                             | 3                        | 13.2%                      | 1           | 4.4%                        | 22.75                       | 4                    | 17.6%                  |
| 479 - State Office of Risk Management                                     | 4                          | 3.5%                             | 22                       | 19.5%                      | 1           | 0.9%                        | 112.75                      | 27                   | 23.9%                  |
| 481 - Texas Board of Professional<br>Geoscientists                        | 0                          | 0.0%                             | 1                        | 30.8%                      | 0           | 0.0%                        | 3.25                        | 1                    | 30.8%                  |
| 502 - Board of Barber Examiners                                           | 4                          | 33.3%                            | 6                        | 50.0%                      | 2           | 16.7%                       | 12.00                       | 12                   | 100.0%                 |
| 503 - Board of Medical Examiners                                          | 7                          | 5.3%                             | 8                        | 6.1%                       | 1           | 0.8%                        | 131.00                      | 16                   | 12.2%                  |
| 504 - Board of Dental Examiners                                           | 0                          | 0.0%                             | 9                        | 31.9%                      | 1           | 3.5%                        | 28.25                       | 10                   | 35.4%                  |
| 505 - Cosmetology Commission                                              | 5                          | 12.4%                            | 39                       | 96.9%                      | 1           | 2.5%                        | 40.25                       | 45                   | 111.8%                 |
| 507 - Board of Nurse Examiners                                            | . 2                        | 2.9%                             | 6                        | 8.6%                       | 2           | 2.9%                        | 69.50                       | 10                   | 14.4%                  |
| 508 - Board of Chiropractic Examiners                                     | 1                          | 18.2%                            | 1                        | 18.2%                      | 0           | 0.0%                        | 5.50                        | 2                    | 36.4%                  |
| 512 - State Board of Podiatric Medical<br>Examiners                       | 0                          | 0.0%                             | 0                        | 0.0%                       | 0           | 0.0%                        | 3.00                        | 0                    | 0.0%                   |
| 513 - Funeral Service Commission                                          | 0                          | 0.0%                             | 1                        | 10.3%                      | 0           | 0.0%                        | 9.75                        | 1                    | 10.3%                  |
| 514 - Optometry Board                                                     | 0                          | 0.0%                             | 0                        | 0.0%                       | 0           | 0.0%                        | 5.00                        | 0                    | 0.0%                   |
| 515 - Board of Pharmacy                                                   | 0                          | 0.0%                             | 4                        | 7.6%                       | 0           | 0.0%                        | 52.50                       | 4                    | 7.6%                   |
| 520 - Board of Examiners of Psychologists                                 | 1                          | 8.9%                             | 0                        | 0.0%                       | 0           | 0.0%                        | 11.25                       | 1                    | 8.9%                   |
| 527 - Cancer Council                                                      | 0                          | 0.0%                             | 0                        | 0.0%                       | 0           | 0.0%                        | 5.00                        | 0                    | 0.0%                   |
| 529 - Health and Human Services<br>Commission                             | 92                         | 1.0%                             | 1,251                    | 13.4%                      | 440         | 4.7%                        | 9,365.00                    | 1,783                | 19.0%                  |
| 530 - Department of Family and Protective<br>Services                     | 107                        | 1.5%                             | 1,448                    | 20.1%                      | 167         | 2.3%                        | 7,196.00                    | 1,722                | 23.9%                  |
| 533 - Executive Council of Physical and<br>Occupational Therapy Examiners | 0                          | 0.0%                             | 2                        | 11.6%                      | 0           | 0.0%                        | 17.25                       | 2                    | 11.6%                  |
| 537 - Department of State Health Services                                 | 419                        | 3.7%                             | 1,434                    | 12.7%                      | 358         | 3.2%                        | 11,302.25                   | 2,211                | 19.6%                  |
| 538 - Department of Assistive and<br>Rehabilitative Services              | 30                         | 1.0%                             | 224                      | 7.2%                       | 105         | 3.4%                        | 3,117.50                    | 359                  | 11.5%                  |
| 539 - Department of Aging and Disability<br>Services                      | 1,159                      | 7.6%                             | 2,524                    | 16.6%                      | 373         | 2.5%                        | 15,201.00                   | 4,056                | 26.7%                  |
| 551 - Department of Agriculture                                           | 9                          | 1.8%                             | 40                       | 7.9%                       | 19          | 3.8%                        | 504.25                      | 68                   | 13.5%                  |
| 554 - Animal Health Commission                                            | 5                          | 2.6%                             | 9                        | 4.7%                       | 8           | 4.2%                        | 191.00                      | 22                   | 11.5%                  |