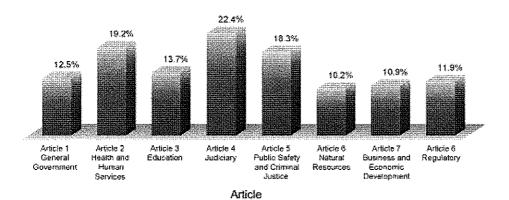

# **EMPLOYEE TURNOVER RATES BY ARTICLE AND AGENCY**

Employee Turnover Rates by Article and Agency (Excludes Interagency Transfers)

|       | Agency Number and Name                              |                  | Average<br>Annual<br>Headcount | Total<br>Separations | Turnover Rate |
|-------|-----------------------------------------------------|------------------|--------------------------------|----------------------|---------------|
| Arti  | cle I - General Government                          |                  |                                |                      |               |
| 300   | Trusteed Programs within the Office of the Governor |                  | 119.25                         | 17                   | 14.3%         |
| 301   | Office of the Governor                              |                  | 146.25                         | 25                   | 17.1%         |
| 302   | Office of the Attorney General                      |                  | 4,103.50                       | 554                  | 13.5%         |
| 303   | General Services Commission                         |                  | 363.75                         | 57                   | 15.7%         |
| 304   | Comptroller of Public Accounts                      |                  | 2,773.75                       | 287                  | 10.3%         |
| 306   | Library and Archives Commission                     |                  | 170.25                         | 13                   | 7.6%          |
| 307   | Secretary of State                                  |                  | 232.50                         | 18                   | 7.7%          |
| 313   | Department of Information Resources                 |                  | 163.75                         | 23                   | 14.0%         |
| 325   | Fire Fighters Pension Commissioner                  |                  | 8.00                           | 3                    | 37.5%         |
| 327   | Employees Retirement System                         |                  | 279.25                         | 31                   | 11.1%         |
| 333   | Office of State-Federal Relations                   |                  | 6.00                           | 1                    | 16.7%         |
| 338   | State Pension Review Board                          |                  | 4.25                           | 0                    | 0.0%          |
| 347   | Texas Public Finance Authority                      |                  | 13.00                          | 0                    | 0.0%          |
| 352   | Bond Review Board                                   |                  | 7.00                           | 0                    | 0.0%          |
| 356   | Ethics Commission                                   |                  | 30.75                          | 4                    | 13.0%         |
| 403   | Veterans Commission                                 |                  | 89.00                          | 11                   | 12.4%         |
| 477   | Advisory Commission on State Emergency Communica    | tions            | 22.75                          | 3                    | 13.2%         |
| 479   | State Office of Risk Management                     |                  | 112.75                         | 24                   | 21.3%         |
| 527   | Cancer Council                                      |                  | 5.00                           | 0                    | 0.0%          |
| 808   | Historical Commission                               |                  | 100.50                         | 15                   | 14.9%         |
| 809   | Preservation Board                                  |                  | 136.25                         | 24                   | 17.6%         |
| 813   | Commission on the Arts                              |                  | 17.00                          | 2                    | 11.8%         |
| 907   | CPA - State Energy Conservation Office              |                  | 21.00                          | 0                    | 0.0%          |
|       |                                                     | Article I Total  | 8,925.50                       | 1,112                | 12.5%         |
| Artic | cie II - Health and Human Services                  |                  |                                |                      |               |
| 529   | Health and Human Services Commission                |                  | 9,365.00                       | 1,242                | 13.3%         |
| 530   | Department of Family and Protective Services        |                  | 7,196.00                       | 1,552                | 21.6%         |
| 537   | Department of State Health Services                 |                  | 11,302.25                      | 1,964                | 17.4%         |
| 538   | Department of Assistive and Rehabilitative Services |                  | 3,117.50                       | 307                  | 9.8%          |
| 539   | Department of Aging and Disability Services         |                  | 15,201.00                      | 3,823                | 25.1%         |
|       |                                                     | Article II Total | 46,181.75                      | 8,888                | 19.2%         |
|       | cle III - Education                                 |                  |                                | ÷                    |               |
|       | Teacher Retirement System and ORP                   |                  | 444.50                         | 44                   | 9.9%          |
|       | Texas Education Agency                              |                  | 681.00                         | 85                   | 12.5%         |
| 705   | State Board of Educator Certification               |                  | 53.00                          | 12                   | 22.6%         |

| 771 School for the Blind and Visually Impaired            |                   | 208.75             | 29        | 13.9%          |
|-----------------------------------------------------------|-------------------|--------------------|-----------|----------------|
| 772 School for the Deaf                                   |                   | 314.25             | 63        | 20.0%          |
|                                                           | Article III Total | 1,701.50           | 233       | 13.7%          |
| Article IV - Judiciary                                    |                   |                    |           |                |
| 201 Supreme Court of Texas                                |                   | 56.50              | 24        | 42.5%          |
| 211 Court of Criminal Appeals                             |                   | 62.00              | 11        | 17.7%          |
| 212 Texas Judicial Council Office of Court Administration |                   | 169.25             | 16        | 9.5%           |
| 213 Office of the State Prosecuting Attorney              |                   | 4.00               | 1         | 25.0%          |
| 221 First Court of Appeals District, Houston              |                   | 36,50              | 16        | 43.8%          |
| 222 Second Court of Appeals District, Fort Worth          |                   | 33.00              | 12        | 36.4%          |
| 223 Third Court of Appeals District, Austin               |                   | 24,75              | 5         | 20.2%          |
| 224 Fourth Court of Appeals District, San Antonio         |                   | 27.75              | 9         | 32.4%          |
| 225 Fifth Court of Appeals District, Dallas               |                   | 36.50              | 11        | 30.1%          |
| 226 Sixth Court of Appeals District, Texarkana            |                   | 13.00              | 1         | 7.7%           |
| 227 Seventh Court of Appeals District, Amarillo           |                   | 16.50              | 3         | 18.2%          |
| 228 Eighth Court of Appeals District, El Paso             |                   | 14.75              | 4         | 27.1%          |
| 229 Ninth Court of Appeals District, Beaumont             |                   | 15.50              | 0         | 0.0%           |
| 230 Tenth Court of Appeals District, Waco                 |                   | 12.50              | 2         | 16.0%          |
| 231 Eleventh Court of Appeals District, Eastland          |                   | 15.25              | 0         | 0.0%           |
| 232 Twelfth Court of Appeals District, Tyler              |                   | 12.00              | 0         | 0.0%           |
| 233 Thirteenth Ct of Appeals Dist, Corpus Christi         |                   | 26.75              | 6         | 22.4%          |
| 234 Fourteenth Court of Appeals District, Houston         |                   | 35.50              | 17        | 47.9%          |
| 242 Commission on Judicial Conduct                        |                   | 13.75              | 4         | 29.1%          |
| 243 State Law Library                                     |                   | 7.00               | 0         | 0.0%           |
|                                                           | Acticle IV/ Total |                    |           |                |
|                                                           | Article IV Total  | 632.75             | 142       | 22.4%          |
| Article V - Public Safety and Criminal Justice            |                   |                    |           |                |
| 401 Adjutant Generals Department                          |                   | 594.25             | 121       | 20.4%          |
| 405 Department of Public Safety                           |                   | 7,976.25           | 694       | 8.7%           |
| 406 Texas Military Facilities Commission                  | - ,               | 35.25              | 0         | 0.0%           |
| 407 Commission on Law Enforcement Officer Standards & E   | ducation          | 43.00              | 5         | 11.6%          |
| 409 Commission on Jail Standards                          |                   | 16.00              | 0         | 0.0%           |
| 411 Commission on Fire Protection                         |                   | 31.75              | 4         | 12.6%          |
| 458 Alcoholic Beverage Commission                         |                   | 548.75             | 37        | 6.7%           |
| 665 Juvenile Probation Commission                         |                   | 56.25              | 5         | 8.9%           |
| 694 Texas Youth Commission                                |                   | 4,769.75           | 1,521     | 31.9%          |
| 696 Department of Criminal Justice                        |                   | 40,601.50          | 7,593     | 18.7%          |
|                                                           | Article V Total   | 54,672.75          | 9,980     | 18.3%          |
| Article VI - Natural Resources                            |                   |                    |           |                |
| 305 General Land Office and Veterans Land Board           |                   | 567.50             | 55        | 9.7%           |
| 455 Railroad Commission of Texas                          |                   | 714.00             | 62        | 8.7%           |
| 551 Department of Agriculture                             |                   | 504.25             | 61        | 12.1%          |
| 554 Animal Health Commission                              |                   | 191.00             | 20        | 10.5%          |
| 579 Rio Grande Compact Commission                         |                   | 1.00               | 0         | 0.0%           |
| 580 Water Development Board                               |                   | 264.25             | 21        | 7.9%           |
| 582 Texas Commission on Environmental Quality             |                   | 2,923.00           | 322       | 11.0%          |
| 592 Soil and Water Conservation Board                     |                   | 58.25              | 3         | 5.2%           |
| 802 Parks and Wildlife Department                         |                   | 2,796.25           | 272       | 9.7%           |
|                                                           | Article VI Total  | 8,019.50           | 816       | 10.2%          |
| Article VII - Business and Economic Development           |                   |                    | -         |                |
| 320 Texas Workforce Commission                            |                   | 3,364.75           | 495       | 1/1 70/        |
| 332 Department of Housing and Community Affairs           |                   | 3,364.75<br>279.00 | 495<br>34 | 14.7%<br>12.2% |
| 552 Soparation of Flousing and Continuinty Analis         |                   | 213.00             | 34        | 12.270         |

|    | Arti                                                        | cle/Agency Total    | 142,391.75 | 23,631             | 16.6% |
|----|-------------------------------------------------------------|---------------------|------------|--------------------|-------|
|    |                                                             | Article VIII Total  | 3,491.75   | 414                | 11.9% |
| 57 | 8 Board of Veterinary Medical Examiners                     |                     | 9.00       | 0                  | 0.0%  |
|    | 3 Executive Council Physical and Occupational Therapy       | Examiners           | 17.25      | 1                  | 5.8%  |
|    | 0 Board of Examiners of Psychologists                       |                     | 11.25      | 1                  | 8.9%  |
|    | 5 Board of Pharmacy                                         |                     | 52.50      | 4                  | 7.6%  |
|    | 4 Optometry Board                                           |                     | 5.00       | 0                  | 0.0%  |
|    | 3 Funeral Service Commission                                |                     | 9.75       | 0                  | 0.0%  |
|    | 2 State Board of Podiatric Medical Examiners                |                     | 3.00       | 0                  | 0.0%  |
|    | 8 Board of Chiropractic Examiners                           |                     | 5.50       | 1                  | 18.2% |
| -  | 7 Board of Nurse Examiners                                  |                     | 69.50      | 9                  | 12.9% |
|    | 5 Cosmetology Commission                                    |                     | 40.25      | 11                 | 27.3% |
|    | 4 Board of Dental Examiners                                 |                     | 28.25      | 4                  | 14.2% |
|    | 3 Board of Medical Examiners                                |                     | 131.00     | 12                 | 9.2%  |
|    | 2 Board of Barber Examiners                                 |                     | 12.00      | 6                  | 50.0% |
|    | 11 Texas Board of Professional Geoscientists                |                     | 3.25       | 0                  | 0.0%  |
|    | 6 Racing Commission                                         |                     | 70.25      | 8                  | 11.4% |
|    | 75 Office of the Public Utility Counsel                     |                     | 18.75      | 2                  | 10.7% |
|    | 3 Public Utility Commission                                 |                     | 187.75     | 26                 | 13.8% |
|    | 2 Structural Pest Control Board                             |                     | 29.00      | 4                  | 13.8% |
|    | 9 Credit Union Department                                   |                     | 22.00      | 3                  | 13.6% |
|    | 6 Office of the Consumer Credit Commissioner                |                     | 49.50      | 6                  | 12.1% |
| 46 | , ,                                                         |                     | 3.25       | 1                  | 30.8% |
| 46 | •                                                           |                     | 29.50      | 4                  | 13.6% |
|    | 9 Board of Architectural Examiners                          |                     | 17.75      | 2                  | 11.3% |
|    | 7 Board of Public Accountancy                               |                     | 43.00      | 7                  | 16.3% |
|    | 6 Board of Plumbing Examiners                               |                     | 21.25      | 1                  | 4.7%  |
|    | •                                                           |                     | 875.00     | 77<br>1            | 8.8%  |
|    | Workers Compensation Commission     Department of Insurance |                     | 1,011.25   | 142                | 14.0% |
|    | 2 Department of Licensing and Regulation                    |                     | 181.00     | 14                 | 7.7%  |
|    | 11 Department of Banking                                    |                     | 151.75     | 25                 | 16.5% |
|    | io Savings and Loan Department                              |                     | 56.50      | 9                  | 15.9% |
|    | 70 Texas Residential Construction Commission                |                     | 26.25      | 4                  | 15.2% |
|    | 4 Health Professions Council                                |                     | 6.50       | 2                  | 30.8% |
|    | O Office of Administrative Hearings                         |                     | 107.25     | 10                 | 9.3%  |
|    | 9 Office of Public Insurance Counsel                        |                     | 14.00      | 0                  | 0.0%  |
|    | 87 Board of Tax Professional Examiners                      |                     | 2.25       | 0                  | 0.0%  |
|    | 29 Real Estate Commission                                   |                     | 82.50      | 10                 | 12.1% |
|    | 2 State Securities Board                                    |                     | 88.00      | 8                  | 9.1%  |
|    | rticle VIII - Regulatory                                    |                     |            | _                  |       |
|    |                                                             | Article VII Total   | 18,766.25  | 2,046              | 10.9% |
| ٠. |                                                             | A witala 1/11 T=#=1 | ,          | •                  |       |
|    | 11 Texas Department of Transportation                       |                     | 14,735.75  | 1, <del>44</del> 6 | 9.8%  |
|    | 22 Lottery Commission                                       |                     | 319.25     | 56                 | 17.5% |
| 3  | 7 Office of Rural and Community Affairs                     |                     | 67.50      | 15                 | 22.2% |
|    |                                                             |                     |            |                    |       |