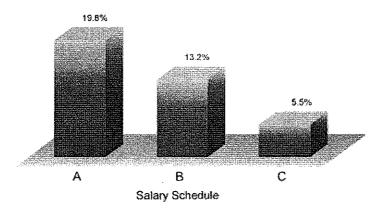

#### TURNOVER DEMOGRAPHICS

This page provides turnover data broken into several different categories. Determining the turnover rates of various groups of employees such as males and females, those over 30 and those under 30, and those of certain ethnic groups can provide useful insight into the reasons employees leave state employment and ways to retain them. Graphs within this section provide turnover rates, statewide separations, and headcount for each demographic category. Separation and headcount data can be used for determining the statistical significance of turnover rates, especially for those demographic categories with low headcounts. For example, a turnover rate of 33 percent is generally considered high. But if this rate is based on only one employee's separation in a demographic category with only three employees, then the high turnover rate's significance is lessened.