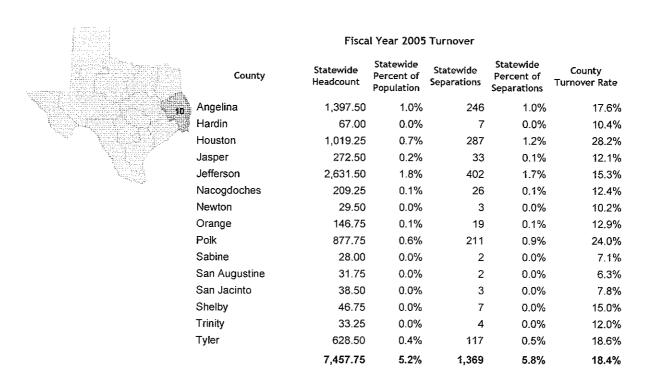

# **EMPLOYEE TURNOVER RATES BY ARTICLE AND AGENCY**

Employee Turnover Rates by Article and Agency (Excludes Interagency Transfers)

|       | Agency Number and Name                              |                  | Average<br>Annual<br>Headcount | Total<br>Separations | Turnover Rate |
|-------|-----------------------------------------------------|------------------|--------------------------------|----------------------|---------------|
| Arti  | cle I - General Government                          |                  |                                |                      |               |
| 300   | Trusteed Programs within the Office of the Governor |                  | 119.25                         | 17                   | 14.3%         |
| 301   | Office of the Governor                              |                  | 146.25                         | 25                   | 17.1%         |
| 302   | Office of the Attorney General                      |                  | 4,103.50                       | 554                  | 13.5%         |
| 303   | General Services Commission                         |                  | 363.75                         | 57                   | 15.7%         |
| 304   | Comptroller of Public Accounts                      |                  | 2,773.75                       | 287                  | 10.3%         |
| 306   | Library and Archives Commission                     |                  | 170.25                         | 13                   | 7.6%          |
| 307   | Secretary of State                                  |                  | 232.50                         | 18                   | 7.7%          |
| 313   | Department of Information Resources                 |                  | 163.75                         | 23                   | 14.0%         |
| 325   | Fire Fighters Pension Commissioner                  |                  | 8.00                           | 3                    | 37.5%         |
| 327   | Employees Retirement System                         |                  | 279.25                         | 31                   | 11.1%         |
| 333   | Office of State-Federal Relations                   |                  | 6.00                           | 1                    | 16.7%         |
| 338   | State Pension Review Board                          |                  | 4.25                           | 0                    | 0.0%          |
| 347   | Texas Public Finance Authority                      |                  | 13.00                          | 0                    | 0.0%          |
| 352   | Bond Review Board                                   |                  | 7.00                           | 0                    | 0.0%          |
| 356   | Ethics Commission                                   |                  | 30.75                          | 4                    | 13.0%         |
| 403   | Veterans Commission                                 |                  | 89.00                          | 11                   | 12.4%         |
| 477   | Advisory Commission on State Emergency Communica    | tions            | 22.75                          | 3                    | 13.2%         |
| 479   | State Office of Risk Management                     |                  | 112.75                         | 24                   | 21.3%         |
| 527   | Cancer Council                                      |                  | 5.00                           | 0                    | 0.0%          |
| 808   | Historical Commission                               |                  | 100.50                         | 15                   | 14.9%         |
| 809   | Preservation Board                                  |                  | 136.25                         | 24                   | 17.6%         |
| 813   | Commission on the Arts                              |                  | 17.00                          | 2                    | 11.8%         |
| 907   | CPA - State Energy Conservation Office              |                  | 21.00                          | 0                    | 0.0%          |
|       |                                                     | Article I Total  | 8,925.50                       | 1,112                | 12.5%         |
| Artic | cie II - Health and Human Services                  |                  |                                |                      |               |
| 529   | Health and Human Services Commission                |                  | 9,365.00                       | 1,242                | 13.3%         |
| 530   | Department of Family and Protective Services        |                  | 7,196.00                       | 1,552                | 21.6%         |
| 537   | Department of State Health Services                 |                  | 11,302.25                      | 1,964                | 17.4%         |
| 538   | Department of Assistive and Rehabilitative Services |                  | 3,117.50                       | 307                  | 9.8%          |
| 539   | Department of Aging and Disability Services         |                  | 15,201.00                      | 3,823                | 25.1%         |
|       |                                                     | Article II Total | 46,181.75                      | 8,888                | 19.2%         |
|       | cle III - Education                                 |                  |                                | ÷                    |               |
|       | Teacher Retirement System and ORP                   |                  | 444.50                         | 44                   | 9.9%          |
|       | Texas Education Agency                              |                  | 681.00                         | 85                   | 12.5%         |
| 705   | State Board of Educator Certification               |                  | 53.00                          | 12                   | 22.6%         |

| 771 School for the Blind and Visually Impaired            |                   | 208.75             | 29        | 13.9%          |
|-----------------------------------------------------------|-------------------|--------------------|-----------|----------------|
| 772 School for the Deaf                                   |                   | 314.25             | 63        | 20.0%          |
|                                                           | Article III Total | 1,701.50           | 233       | 13.7%          |
| Article IV - Judiciary                                    |                   |                    |           |                |
| 201 Supreme Court of Texas                                |                   | 56.50              | 24        | 42.5%          |
| 211 Court of Criminal Appeals                             |                   | 62.00              | 11        | 17.7%          |
| 212 Texas Judicial Council Office of Court Administration |                   | 169.25             | 16        | 9.5%           |
| 213 Office of the State Prosecuting Attorney              |                   | 4.00               | 1         | 25.0%          |
| 221 First Court of Appeals District, Houston              |                   | 36,50              | 16        | 43.8%          |
| 222 Second Court of Appeals District, Fort Worth          |                   | 33.00              | 12        | 36.4%          |
| 223 Third Court of Appeals District, Austin               |                   | 24,75              | 5         | 20.2%          |
| 224 Fourth Court of Appeals District, San Antonio         |                   | 27.75              | 9         | 32.4%          |
| 225 Fifth Court of Appeals District, Dallas               |                   | 36.50              | 11        | 30.1%          |
| 226 Sixth Court of Appeals District, Texarkana            |                   | 13.00              | 1         | 7.7%           |
| 227 Seventh Court of Appeals District, Amarillo           |                   | 16.50              | 3         | 18.2%          |
| 228 Eighth Court of Appeals District, El Paso             |                   | 14.75              | 4         | 27.1%          |
| 229 Ninth Court of Appeals District, Beaumont             |                   | 15.50              | 0         | 0.0%           |
| 230 Tenth Court of Appeals District, Waco                 |                   | 12.50              | 2         | 16.0%          |
| 231 Eleventh Court of Appeals District, Eastland          |                   | 15.25              | 0         | 0.0%           |
| 232 Twelfth Court of Appeals District, Tyler              |                   | 12.00              | 0         | 0.0%           |
| 233 Thirteenth Ct of Appeals Dist, Corpus Christi         |                   | 26.75              | 6         | 22.4%          |
| 234 Fourteenth Court of Appeals District, Houston         |                   | 35.50              | 17        | 47.9%          |
| 242 Commission on Judicial Conduct                        |                   | 13.75              | 4         | 29.1%          |
| 243 State Law Library                                     |                   | 7.00               | 0         | 0.0%           |
|                                                           | Acticle IV/ Total |                    |           |                |
|                                                           | Article IV Total  | 632.75             | 142       | 22.4%          |
| Article V - Public Safety and Criminal Justice            |                   |                    |           |                |
| 401 Adjutant Generals Department                          |                   | 594.25             | 121       | 20.4%          |
| 405 Department of Public Safety                           |                   | 7,976.25           | 694       | 8.7%           |
| 406 Texas Military Facilities Commission                  | - ,               | 35.25              | 0         | 0.0%           |
| 407 Commission on Law Enforcement Officer Standards & E   | ducation          | 43.00              | 5         | 11.6%          |
| 409 Commission on Jail Standards                          |                   | 16.00              | 0         | 0.0%           |
| 411 Commission on Fire Protection                         |                   | 31.75              | 4         | 12.6%          |
| 458 Alcoholic Beverage Commission                         |                   | 548.75             | 37        | 6.7%           |
| 665 Juvenile Probation Commission                         |                   | 56.25              | 5         | 8.9%           |
| 694 Texas Youth Commission                                |                   | 4,769.75           | 1,521     | 31.9%          |
| 696 Department of Criminal Justice                        |                   | 40,601.50          | 7,593     | 18.7%          |
|                                                           | Article V Total   | 54,672.75          | 9,980     | 18.3%          |
| Article VI - Natural Resources                            |                   |                    |           |                |
| 305 General Land Office and Veterans Land Board           |                   | 567.50             | 55        | 9.7%           |
| 455 Railroad Commission of Texas                          |                   | 714.00             | 62        | 8.7%           |
| 551 Department of Agriculture                             |                   | 504.25             | 61        | 12.1%          |
| 554 Animal Health Commission                              |                   | 191.00             | 20        | 10.5%          |
| 579 Rio Grande Compact Commission                         |                   | 1.00               | 0         | 0.0%           |
| 580 Water Development Board                               |                   | 264.25             | 21        | 7.9%           |
| 582 Texas Commission on Environmental Quality             |                   | 2,923.00           | 322       | 11.0%          |
| 592 Soil and Water Conservation Board                     |                   | 58.25              | 3         | 5.2%           |
| 802 Parks and Wildlife Department                         |                   | 2,796.25           | 272       | 9.7%           |
|                                                           | Article VI Total  | 8,019.50           | 816       | 10.2%          |
| Article VII - Business and Economic Development           |                   |                    | -         |                |
| 320 Texas Workforce Commission                            |                   | 3,364.75           | 495       | 1/1 70/        |
| 332 Department of Housing and Community Affairs           |                   | 3,364.75<br>279.00 | 495<br>34 | 14.7%<br>12.2% |
| 552 Soparation of Flousing and Continuinty Analis         |                   | 213.00             | 34        | 12.270         |

|    | Arti                                                        | cle/Agency Total    | 142,391.75 | 23,631             | 16.6% |
|----|-------------------------------------------------------------|---------------------|------------|--------------------|-------|
|    |                                                             | Article VIII Total  | 3,491.75   | 414                | 11.9% |
| 57 | 8 Board of Veterinary Medical Examiners                     |                     | 9.00       | 0                  | 0.0%  |
|    | 3 Executive Council Physical and Occupational Therapy       | Examiners           | 17.25      | 1                  | 5.8%  |
|    | 0 Board of Examiners of Psychologists                       |                     | 11.25      | 1                  | 8.9%  |
|    | 5 Board of Pharmacy                                         |                     | 52.50      | 4                  | 7.6%  |
|    | 4 Optometry Board                                           |                     | 5.00       | 0                  | 0.0%  |
|    | 3 Funeral Service Commission                                |                     | 9.75       | 0                  | 0.0%  |
|    | 2 State Board of Podiatric Medical Examiners                |                     | 3.00       | 0                  | 0.0%  |
|    | 8 Board of Chiropractic Examiners                           |                     | 5.50       | 1                  | 18.2% |
| -  | 7 Board of Nurse Examiners                                  |                     | 69.50      | 9                  | 12.9% |
|    | 5 Cosmetology Commission                                    |                     | 40.25      | 11                 | 27.3% |
|    | 4 Board of Dental Examiners                                 |                     | 28.25      | 4                  | 14.2% |
|    | 3 Board of Medical Examiners                                |                     | 131.00     | 12                 | 9.2%  |
|    | 2 Board of Barber Examiners                                 |                     | 12.00      | 6                  | 50.0% |
|    | 11 Texas Board of Professional Geoscientists                |                     | 3.25       | 0                  | 0.0%  |
|    | 6 Racing Commission                                         |                     | 70.25      | 8                  | 11.4% |
|    | 75 Office of the Public Utility Counsel                     |                     | 18.75      | 2                  | 10.7% |
|    | 3 Public Utility Commission                                 |                     | 187.75     | 26                 | 13.8% |
|    | 2 Structural Pest Control Board                             |                     | 29.00      | 4                  | 13.8% |
|    | 9 Credit Union Department                                   |                     | 22.00      | 3                  | 13.6% |
|    | 6 Office of the Consumer Credit Commissioner                |                     | 49.50      | 6                  | 12.1% |
| 46 | , ,                                                         |                     | 3.25       | 1                  | 30.8% |
| 46 | •                                                           |                     | 29.50      | 4                  | 13.6% |
|    | 9 Board of Architectural Examiners                          |                     | 17.75      | 2                  | 11.3% |
|    | 7 Board of Public Accountancy                               |                     | 43.00      | 7                  | 16.3% |
|    | 6 Board of Plumbing Examiners                               |                     | 21.25      | 1                  | 4.7%  |
|    | •                                                           |                     | 875.00     | 77<br>1            | 8.8%  |
|    | Workers Compensation Commission     Department of Insurance |                     | 1,011.25   | 142                | 14.0% |
|    | 2 Department of Licensing and Regulation                    |                     | 181.00     | 14                 | 7.7%  |
|    | 11 Department of Banking                                    |                     | 151.75     | 25                 | 16.5% |
|    | io Savings and Loan Department                              |                     | 56.50      | 9                  | 15.9% |
|    | 70 Texas Residential Construction Commission                |                     | 26.25      | 4                  | 15.2% |
|    | 4 Health Professions Council                                |                     | 6.50       | 2                  | 30.8% |
|    | O Office of Administrative Hearings                         |                     | 107.25     | 10                 | 9.3%  |
|    | 9 Office of Public Insurance Counsel                        |                     | 14.00      | 0                  | 0.0%  |
|    | 87 Board of Tax Professional Examiners                      |                     | 2.25       | 0                  | 0.0%  |
|    | 29 Real Estate Commission                                   |                     | 82.50      | 10                 | 12.1% |
|    | 2 State Securities Board                                    |                     | 88.00      | 8                  | 9.1%  |
|    | rticle VIII - Regulatory                                    |                     |            | _                  |       |
|    |                                                             | Article VII Total   | 18,766.25  | 2,046              | 10.9% |
| ٠. |                                                             | A witala 1/11 T=#=1 | ,          | •                  |       |
|    | 11 Texas Department of Transportation                       |                     | 14,735.75  | 1, <del>44</del> 6 | 9.8%  |
|    | 22 Lottery Commission                                       |                     | 319.25     | 56                 | 17.5% |
| 3  | 7 Office of Rural and Community Affairs                     |                     | 67.50      | 15                 | 22.2% |
|    |                                                             |                     |            |                    |       |