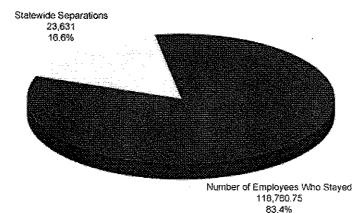

#### Overview

The statewide turnover rate for full-time classified employees in fiscal year 2005 was 16.6 percent, based on a total of 23,631 voluntary and involuntary separations. This is a 1.8 percentage point increase from fiscal year 2004.

Overall Fiscal Year 2005 Turnover Rate - Statewide Headcount, 142,391.75

Source: The Compfroller of Public Accounts' Human Resources Information System, Standardized Payroll/Personnel Reporting System, and Uniform Statewide Payroll/Personnel System.