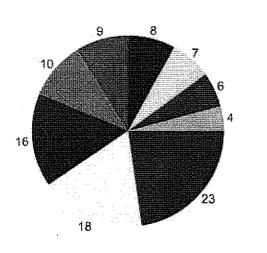

#### Overview

Females have a slightly higher turnover rate than males.

Turnover Rate by Gender for Fiscal Year 2005

Statewide Separations Vs. Headcount

The first pie chart shows the number of separations per category, and the second pie chart shows the total number of employees in those categories statewide. A comparison of the two shows whether the number of separations is in line with the number of employees.

# Statewide Separations 23,631

#### Exit Survey Results by Gender

The number one reason cited by both males and females for leaving their state agencies was "better pay/benefits." This was followed by "retirement."

Statewide Headcount 142,391.75