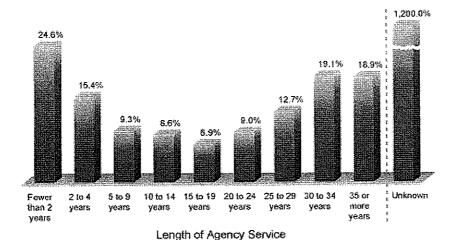

Employees under 30 years of age and those with fewer than two years of tenure leave state employment at a higher rate.

The majority of turnover was associated with employees under 30 years of age and with those who have fewer than two years of tenure with their agencies. The lowest turnover is found in the 40 to 49 age group and with employees who have between 10 and 19 years of agency service.

#### TURNOVER DEMOGRAPHICS

This page provides turnover data broken into several different categories. Determining the turnover rates of various groups of employees such as males and females, those over 30 and those under 30, and those of certain ethnic groups can provide useful insight into the reasons employees leave state employment and ways to retain them. Graphs within this section provide turnover rates, statewide separations, and headcount for each demographic category. Separation and headcount data can be used for determining the statistical significance of turnover rates, especially for those demographic categories with low headcounts. For example, a turnover rate of 33 percent is generally considered high. But if this rate is based on only one employee's separation in a demographic category with only three employees, then the high turnover rate's significance is lessened.