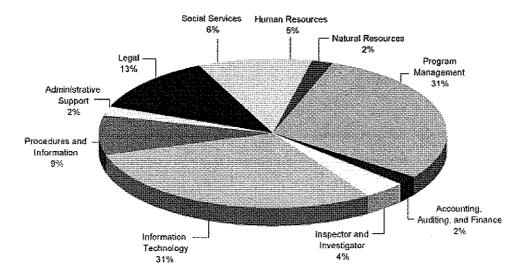

# The three occupational categories with the highest turnover rates were social services, medical and health, and criminal justice.

Together, turnover within these three occupational categories represents 62.7 percent of state turnover. The Texas Workforce Commission forecasts that registered nurses, food service workers, personal care aides, and teacher assistants (positions that are similar to mental health and mental retardation services aides/assistants) are among the 25 jobs that will have the highest average number of job openings between 2002 and 2012. These jobs are in the social services and medical and health occupational categories. Therefore, the state may continue to experience high turnover within those areas.

Several occupational categories had overall turnover rates that were lower than the statewide average. These categories included accounting, auditing, and finance; engineering; legal; and information technology. Within these categories, professional-level jobs that had lower turnover rates than the statewide average were accountants, auditors, engineers, attorneys, general counsels, judges, and selected information technology jobs.