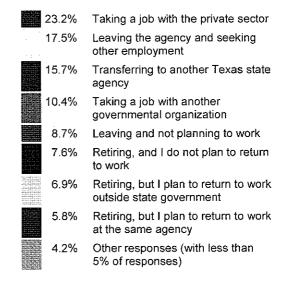

# **VOLUNTARY VS. INVOLUNTARY**

#### Overview

The majority of the State's classified terminations (81.8 percent) were voluntary separations by the employee. Involuntary separations accounted for the remaining classified terminations.