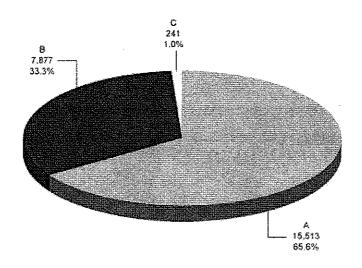

# Statewide Separations 23,631

#### Exit Survey Results by Gender

The number one reason cited by both males and females for leaving their state agencies was "better pay/benefits." This was followed by "retirement."

Statewide Headcount 142,391.75