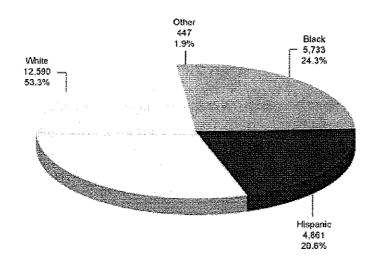

#### Overview

Females have a slightly higher turnover rate than males.

Turnover Rate by Gender for Fiscal Year 2005

Statewide Separations Vs. Headcount

The first pie chart shows the number of separations per category, and the second pie chart shows the total number of employees in those categories statewide. A comparison of the two shows whether the number of separations is in line with the number of employees.

# Statewide Separations 23,631