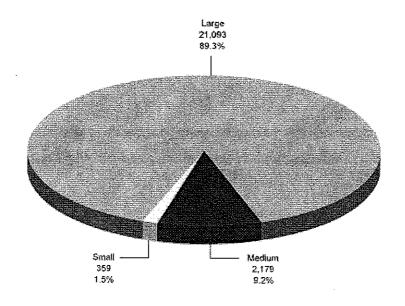

#### Overview

Females have a slightly higher turnover rate than males.

Turnover Rate by Gender for Fiscal Year 2005

Statewide Separations Vs. Headcount

The first pie chart shows the number of separations per category, and the second pie chart shows the total number of employees in those categories statewide. A comparison of the two shows whether the number of separations is in line with the number of employees.

# Statewide Separations 23,631

#### Exit Survey Results by Gender

The number one reason cited by both males and females for leaving their state agencies was "better pay/benefits." This was followed by "retirement."

Statewide Headcount 142,391.75