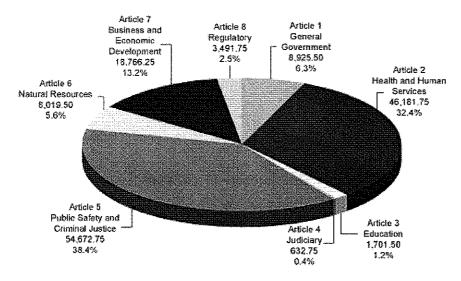

# **EMPLOYEE TURNOVER RATES BY ARTICLE AND AGENCY**

Employee Turnover Rates by Article and Agency (Excludes Interagency Transfers)

|       | Agency Number and Name                              |                  | Average<br>Annual<br>Headcount | Total<br>Separations | Turnover Rate |
|-------|-----------------------------------------------------|------------------|--------------------------------|----------------------|---------------|
| Arti  | cle I - General Government                          |                  |                                |                      |               |
| 300   | Trusteed Programs within the Office of the Governor |                  | 119.25                         | 17                   | 14.3%         |
| 301   | Office of the Governor                              |                  | 146.25                         | 25                   | 17.1%         |
| 302   | Office of the Attorney General                      |                  | 4,103.50                       | 554                  | 13.5%         |
| 303   | General Services Commission                         |                  | 363.75                         | 57                   | 15.7%         |
| 304   | Comptroller of Public Accounts                      |                  | 2,773.75                       | 287                  | 10.3%         |
| 306   | Library and Archives Commission                     |                  | 170.25                         | 13                   | 7.6%          |
| 307   | Secretary of State                                  |                  | 232.50                         | 18                   | 7.7%          |
| 313   | Department of Information Resources                 |                  | 163.75                         | 23                   | 14.0%         |
| 325   | Fire Fighters Pension Commissioner                  |                  | 8.00                           | 3                    | 37.5%         |
| 327   | Employees Retirement System                         |                  | 279.25                         | 31                   | 11.1%         |
| 333   | Office of State-Federal Relations                   |                  | 6.00                           | 1                    | 16.7%         |
| 338   | State Pension Review Board                          |                  | 4.25                           | 0                    | 0.0%          |
| 347   | Texas Public Finance Authority                      |                  | 13.00                          | 0                    | 0.0%          |
| 352   | Bond Review Board                                   |                  | 7.00                           | 0                    | 0.0%          |
| 356   | Ethics Commission                                   |                  | 30.75                          | 4                    | 13.0%         |
| 403   | Veterans Commission                                 |                  | 89.00                          | 11                   | 12.4%         |
| 477   | Advisory Commission on State Emergency Communica    | tions            | 22.75                          | 3                    | 13.2%         |
| 479   | State Office of Risk Management                     |                  | 112.75                         | 24                   | 21.3%         |
| 527   | Cancer Council                                      |                  | 5.00                           | 0                    | 0.0%          |
| 808   | Historical Commission                               |                  | 100.50                         | 15                   | 14.9%         |
| 809   | Preservation Board                                  |                  | 136.25                         | 24                   | 17.6%         |
| 813   | Commission on the Arts                              |                  | 17.00                          | 2                    | 11.8%         |
| 907   | CPA - State Energy Conservation Office              |                  | 21.00                          | 0                    | 0.0%          |
|       |                                                     | Article I Total  | 8,925.50                       | 1,112                | 12.5%         |
| Artic | cie II - Health and Human Services                  |                  |                                |                      |               |
| 529   | Health and Human Services Commission                |                  | 9,365.00                       | 1,242                | 13.3%         |
| 530   | Department of Family and Protective Services        |                  | 7,196.00                       | 1,552                | 21.6%         |
| 537   | Department of State Health Services                 |                  | 11,302.25                      | 1,964                | 17.4%         |
| 538   | Department of Assistive and Rehabilitative Services |                  | 3,117.50                       | 307                  | 9.8%          |
| 539   | Department of Aging and Disability Services         |                  | 15,201.00                      | 3,823                | 25.1%         |
|       |                                                     | Article II Total | 46,181.75                      | 8,888                | 19.2%         |
|       | cle III - Education                                 |                  |                                | ÷                    |               |
|       | Teacher Retirement System and ORP                   |                  | 444.50                         | 44                   | 9.9%          |
|       | Texas Education Agency                              |                  | 681.00                         | 85                   | 12.5%         |
| 705   | State Board of Educator Certification               |                  | 53.00                          | 12                   | 22.6%         |

| 771 School for the Blind and Visually Impaired            |                   | 208.75             | 29        | 13.9%          |
|-----------------------------------------------------------|-------------------|--------------------|-----------|----------------|
| 772 School for the Deaf                                   |                   | 314.25             | 63        | 20.0%          |
|                                                           | Article III Total | 1,701.50           | 233       | 13.7%          |
| Article IV - Judiciary                                    |                   |                    |           |                |
| 201 Supreme Court of Texas                                |                   | 56.50              | 24        | 42.5%          |
| 211 Court of Criminal Appeals                             |                   | 62.00              | 11        | 17.7%          |
| 212 Texas Judicial Council Office of Court Administration |                   | 169.25             | 16        | 9.5%           |
| 213 Office of the State Prosecuting Attorney              |                   | 4.00               | 1         | 25.0%          |
| 221 First Court of Appeals District, Houston              |                   | 36,50              | 16        | 43.8%          |
| 222 Second Court of Appeals District, Fort Worth          |                   | 33.00              | 12        | 36.4%          |
| 223 Third Court of Appeals District, Austin               |                   | 24,75              | 5         | 20.2%          |
| 224 Fourth Court of Appeals District, San Antonio         |                   | 27.75              | 9         | 32.4%          |
| 225 Fifth Court of Appeals District, Dallas               |                   | 36.50              | 11        | 30.1%          |
| 226 Sixth Court of Appeals District, Texarkana            |                   | 13.00              | 1         | 7.7%           |
| 227 Seventh Court of Appeals District, Amarillo           |                   | 16.50              | 3         | 18.2%          |
| 228 Eighth Court of Appeals District, El Paso             |                   | 14.75              | 4         | 27.1%          |
| 229 Ninth Court of Appeals District, Beaumont             |                   | 15.50              | 0         | 0.0%           |
| 230 Tenth Court of Appeals District, Waco                 |                   | 12.50              | 2         | 16.0%          |
| 231 Eleventh Court of Appeals District, Eastland          |                   | 15.25              | 0         | 0.0%           |
| 232 Twelfth Court of Appeals District, Tyler              |                   | 12.00              | 0         | 0.0%           |
| 233 Thirteenth Ct of Appeals Dist, Corpus Christi         |                   | 26.75              | 6         | 22.4%          |
| 234 Fourteenth Court of Appeals District, Houston         |                   | 35.50              | 17        | 47.9%          |
| 242 Commission on Judicial Conduct                        |                   | 13.75              | 4         | 29.1%          |
| 243 State Law Library                                     |                   | 7.00               | 0         | 0.0%           |
|                                                           | Acticle IV/ Total |                    |           |                |
|                                                           | Article IV Total  | 632.75             | 142       | 22.4%          |
| Article V - Public Safety and Criminal Justice            |                   |                    |           |                |
| 401 Adjutant Generals Department                          |                   | 594.25             | 121       | 20.4%          |
| 405 Department of Public Safety                           |                   | 7,976.25           | 694       | 8.7%           |
| 406 Texas Military Facilities Commission                  | - ,               | 35.25              | 0         | 0.0%           |
| 407 Commission on Law Enforcement Officer Standards & E   | ducation          | 43.00              | 5         | 11.6%          |
| 409 Commission on Jail Standards                          |                   | 16.00              | 0         | 0.0%           |
| 411 Commission on Fire Protection                         |                   | 31.75              | 4         | 12.6%          |
| 458 Alcoholic Beverage Commission                         |                   | 548.75             | 37        | 6.7%           |
| 665 Juvenile Probation Commission                         |                   | 56.25              | 5         | 8.9%           |
| 694 Texas Youth Commission                                |                   | 4,769.75           | 1,521     | 31.9%          |
| 696 Department of Criminal Justice                        |                   | 40,601.50          | 7,593     | 18.7%          |
|                                                           | Article V Total   | 54,672.75          | 9,980     | 18.3%          |
| Article VI - Natural Resources                            |                   |                    |           |                |
| 305 General Land Office and Veterans Land Board           |                   | 567.50             | 55        | 9.7%           |
| 455 Railroad Commission of Texas                          |                   | 714.00             | 62        | 8.7%           |
| 551 Department of Agriculture                             |                   | 504.25             | 61        | 12.1%          |
| 554 Animal Health Commission                              |                   | 191.00             | 20        | 10.5%          |
| 579 Rio Grande Compact Commission                         |                   | 1.00               | 0         | 0.0%           |
| 580 Water Development Board                               |                   | 264.25             | 21        | 7.9%           |
| 582 Texas Commission on Environmental Quality             |                   | 2,923.00           | 322       | 11.0%          |
| 592 Soil and Water Conservation Board                     |                   | 58.25              | 3         | 5.2%           |
| 802 Parks and Wildlife Department                         |                   | 2,796.25           | 272       | 9.7%           |
|                                                           | Article VI Total  | 8,019.50           | 816       | 10.2%          |
| Article VII - Business and Economic Development           |                   |                    | -         |                |
| 320 Texas Workforce Commission                            |                   | 3,364.75           | 495       | 1/1 70/        |
| 332 Department of Housing and Community Affairs           |                   | 3,364.75<br>279.00 | 495<br>34 | 14.7%<br>12.2% |
| 552 Soparation of Flousing and Continuinty Analis         |                   | 213.00             | 34        | 12.270         |

|    | Arti                                                        | cle/Agency Total    | 142,391.75 | 23,631             | 16.6% |
|----|-------------------------------------------------------------|---------------------|------------|--------------------|-------|
|    |                                                             | Article VIII Total  | 3,491.75   | 414                | 11.9% |
| 57 | 8 Board of Veterinary Medical Examiners                     |                     | 9.00       | 0                  | 0.0%  |
|    | 3 Executive Council Physical and Occupational Therapy       | Examiners           | 17.25      | 1                  | 5.8%  |
|    | 0 Board of Examiners of Psychologists                       |                     | 11.25      | 1                  | 8.9%  |
|    | 5 Board of Pharmacy                                         |                     | 52.50      | 4                  | 7.6%  |
|    | 4 Optometry Board                                           |                     | 5.00       | 0                  | 0.0%  |
|    | 3 Funeral Service Commission                                |                     | 9.75       | 0                  | 0.0%  |
|    | 2 State Board of Podiatric Medical Examiners                |                     | 3.00       | 0                  | 0.0%  |
|    | 8 Board of Chiropractic Examiners                           |                     | 5.50       | 1                  | 18.2% |
| -  | 7 Board of Nurse Examiners                                  |                     | 69.50      | 9                  | 12.9% |
|    | 5 Cosmetology Commission                                    |                     | 40.25      | 11                 | 27.3% |
|    | 4 Board of Dental Examiners                                 |                     | 28.25      | 4                  | 14.2% |
|    | 3 Board of Medical Examiners                                |                     | 131.00     | 12                 | 9.2%  |
|    | 2 Board of Barber Examiners                                 |                     | 12.00      | 6                  | 50.0% |
|    | 11 Texas Board of Professional Geoscientists                |                     | 3.25       | 0                  | 0.0%  |
|    | 6 Racing Commission                                         |                     | 70.25      | 8                  | 11.4% |
|    | 75 Office of the Public Utility Counsel                     |                     | 18.75      | 2                  | 10.7% |
|    | 3 Public Utility Commission                                 |                     | 187.75     | 26                 | 13.8% |
|    | 2 Structural Pest Control Board                             |                     | 29.00      | 4                  | 13.8% |
|    | 9 Credit Union Department                                   |                     | 22.00      | 3                  | 13.6% |
|    | 6 Office of the Consumer Credit Commissioner                |                     | 49.50      | 6                  | 12.1% |
| 46 | , ,                                                         |                     | 3.25       | 1                  | 30.8% |
| 46 | •                                                           |                     | 29.50      | 4                  | 13.6% |
|    | 9 Board of Architectural Examiners                          |                     | 17.75      | 2                  | 11.3% |
|    | 7 Board of Public Accountancy                               |                     | 43.00      | 7                  | 16.3% |
|    | 6 Board of Plumbing Examiners                               |                     | 21.25      | 1                  | 4.7%  |
|    | •                                                           |                     | 875.00     | 77<br>1            | 8.8%  |
|    | Workers Compensation Commission     Department of Insurance |                     | 1,011.25   | 142                | 14.0% |
|    | 2 Department of Licensing and Regulation                    |                     | 181.00     | 14                 | 7.7%  |
|    | 11 Department of Banking                                    |                     | 151.75     | 25                 | 16.5% |
|    | io Savings and Loan Department                              |                     | 56.50      | 9                  | 15.9% |
|    | 70 Texas Residential Construction Commission                |                     | 26.25      | 4                  | 15.2% |
|    | 4 Health Professions Council                                |                     | 6.50       | 2                  | 30.8% |
|    | O Office of Administrative Hearings                         |                     | 107.25     | 10                 | 9.3%  |
|    | 9 Office of Public Insurance Counsel                        |                     | 14.00      | 0                  | 0.0%  |
|    | 87 Board of Tax Professional Examiners                      |                     | 2.25       | 0                  | 0.0%  |
|    | 29 Real Estate Commission                                   |                     | 82.50      | 10                 | 12.1% |
|    | 2 State Securities Board                                    |                     | 88.00      | 8                  | 9.1%  |
|    | rticle VIII - Regulatory                                    |                     |            | _                  |       |
|    |                                                             | Article VII Total   | 18,766.25  | 2,046              | 10.9% |
| ٠. |                                                             | A witala 1/11 T=#=1 | ,          | •                  |       |
|    | 11 Texas Department of Transportation                       |                     | 14,735.75  | 1, <del>44</del> 6 | 9.8%  |
|    | 22 Lottery Commission                                       |                     | 319.25     | 56                 | 17.5% |
| 3  | 7 Office of Rural and Community Affairs                     |                     | 67.50      | 15                 | 22.2% |
|    |                                                             |                     |            |                    |       |