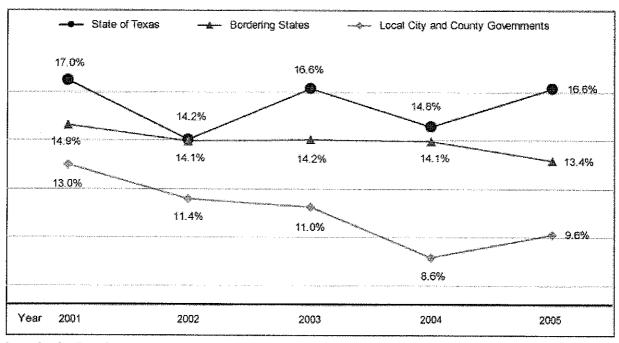

#### Overview

Turnover is higher in the State of Texas than in neighboring states and in selected Texas cities and counties.

#### Fiscal Year 2005 Turnover Rates

| Texas and States Bordering Texas      |       | Texas and Local Governments                |       |
|---------------------------------------|-------|--------------------------------------------|-------|
| State                                 |       | City & County                              |       |
| Texas                                 | 16.6% | State of Texas                             | 16.6% |
| New Mexico                            | 8.8%  | City of Austin                             | 7.8%  |
| Oklahoma                              | 13.5% | City of Dallas                             | 9.0%  |
| Louisiana                             | 14.0% | City of Houston                            | 11.1% |
| Arkansas                              | 17.3% | City of San Antonio                        | 6.6%  |
| Average Turnover Rate Excluding Texas | 13.4% | City of El Paso                            | 13.0% |
|                                       |       | City of Fort Worth                         | 8.1%  |
|                                       |       | City Average Turnover Rate Excluding Texas | 9.3%  |

| City & County Average Turnover Rate Excluding Texas | 9.6%  |
|-----------------------------------------------------|-------|
| CountyAverage Turnover Rate Excluding Texas         | 9.9%  |
| Dallas County                                       | 11.5% |
| Harris County                                       | 8.3%  |
| Bexar County                                        | 11.0% |
| Tarrant County                                      | 8.6%  |
| Travis County                                       | 10.1% |