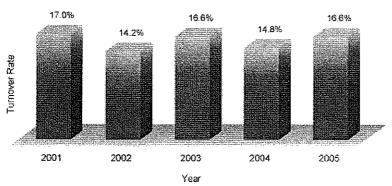

#### Five-Year Turnover Trend

Source: The Comptroller of Public Accounts' Human Resources Information System, Standardized Payroll/Personnel Reporting System, and Uniform Statewide Payroll/Personnel System

The increase in turnover may be a result of declining unemployment rates in Texas. The graph below shows the correlation between unemployment rates in Texas and voluntary turnover (excluding retirements) during each fiscal year period. In fiscal year 2005, the voluntary turnover rate was 10.4 percent. For the five-year period shown in the graph below, there appears to be an inverse relationship between the unemployment rate and the turnover rate. As the unemployment rate increased, the turnover rate decreased, when the