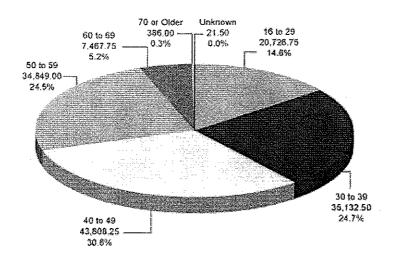

Employees under 30 years of age and those with fewer than two years of tenure leave state employment at a higher rate.

The majority of turnover was associated with employees under 30 years of age and with those who have fewer than two years of tenure with their agencies. The lowest turnover is found in the 40 to 49 age group and with employees who have between 10 and 19 years of agency service.

#### TURNOVER DEMOGRAPHICS

This page provides turnover data broken into several different categories. Determining the turnover rates of various groups of employees such as males and females, those over 30 and those under 30, and those of certain ethnic groups can provide useful insight into the reasons employees leave state employment and ways to retain them. Graphs within this section provide turnover rates, statewide separations, and headcount for each demographic category. Separation and headcount data can be used for determining the statistical significance of turnover rates, especially for those demographic categories with low headcounts. For example, a turnover rate of 33 percent is generally considered high. But if this rate is based on only one employee's separation in a demographic category with only three employees, then the high turnover rate's significance is lessened.