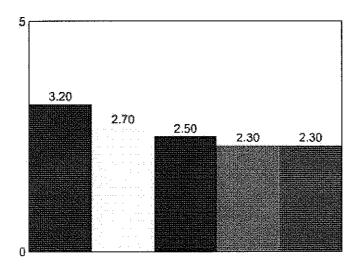

#### Five-Year Turnover Trend

Source: The Comptroller of Public Accounts' Human Resources Information System, Standardized Payroll/Personnel Reporting System, and Uniform Statewide Payroll/Personnel System

The increase in turnover may be a result of declining unemployment rates in Texas. The graph below shows the correlation between unemployment rates in Texas and voluntary turnover (excluding retirements) during each fiscal year period. In fiscal year 2005, the voluntary turnover rate was 10.4 percent. For the five-year period shown in the graph below, there appears to be an inverse relationship between the unemployment rate and the turnover rate. As the unemployment rate increased, the turnover rate decreased, when the