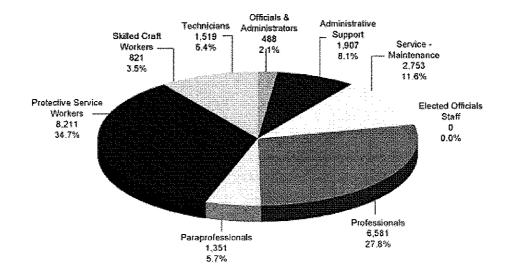

#### Overview

Females have a slightly higher turnover rate than males.

Turnover Rate by Gender for Fiscal Year 2005

Statewide Separations Vs. Headcount

The first pie chart shows the number of separations per category, and the second pie chart shows the total number of employees in those categories statewide. A comparison of the two shows whether the number of separations is in line with the number of employees.

# Statewide Separations 23,631