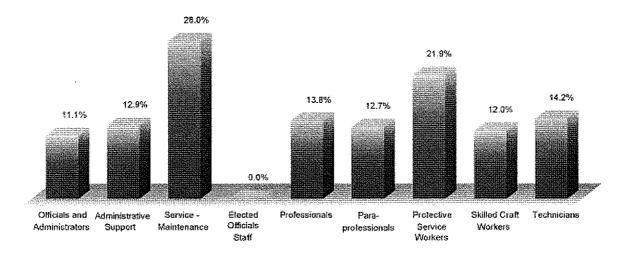

#### TURNOVER DEMOGRAPHICS

This page provides turnover data broken into several different categories. Determining the turnover rates of various groups of employees such as males and females, those over 30 and those under 30, and those of certain ethnic groups can provide useful insight into the reasons employees leave state employment and ways to retain them. Graphs within this section provide turnover rates, statewide separations, and headcount for each demographic category. Separation and headcount data can be used for determining the statistical significance of turnover rates, especially for those demographic categories with low headcounts. For example, a turnover rate of 33 percent is generally considered high. But if this rate is based on only one employee's separation in a demographic category with only three employees, then the high turnover rate's significance is lessened.

# **EMPLOYEE TURNOVER BY GENDER**

#### Overview

Females have a slightly higher turnover rate than males.

Turnover Rate by Gender for Fiscal Year 2005

Statewide Separations Vs. Headcount

The first pie chart shows the number of separations per category, and the second pie chart shows the total number of employees in those categories statewide. A comparison of the two shows whether the number of separations is in line with the number of employees.