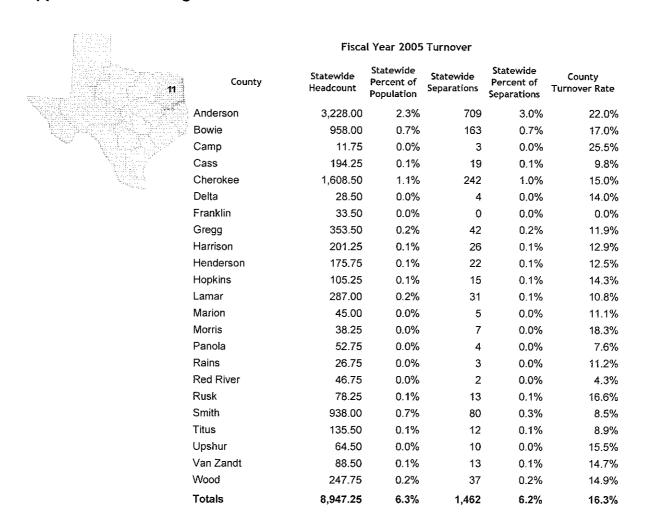

# **EMPLOYEE TURNOVER RATES BY ARTICLE AND AGENCY**

Employee Turnover Rates by Article and Agency (Excludes Interagency Transfers)

|       | Agency Number and Name                              |                  | Average<br>Annual<br>Headcount | Total<br>Separations | Turnover Rate |
|-------|-----------------------------------------------------|------------------|--------------------------------|----------------------|---------------|
| Arti  | cle I - General Government                          |                  |                                |                      |               |
| 300   | Trusteed Programs within the Office of the Governor |                  | 119.25                         | 17                   | 14.3%         |
| 301   | Office of the Governor                              |                  | 146.25                         | 25                   | 17.1%         |
| 302   | Office of the Attorney General                      |                  | 4,103.50                       | 554                  | 13.5%         |
| 303   | General Services Commission                         |                  | 363.75                         | 57                   | 15.7%         |
| 304   | Comptroller of Public Accounts                      |                  | 2,773.75                       | 287                  | 10.3%         |
| 306   | Library and Archives Commission                     |                  | 170.25                         | 13                   | 7.6%          |
| 307   | Secretary of State                                  |                  | 232.50                         | 18                   | 7.7%          |
| 313   | Department of Information Resources                 |                  | 163.75                         | 23                   | 14.0%         |
| 325   | Fire Fighters Pension Commissioner                  |                  | 8.00                           | 3                    | 37.5%         |
| 327   | Employees Retirement System                         |                  | 279.25                         | 31                   | 11.1%         |
| 333   | Office of State-Federal Relations                   |                  | 6.00                           | 1                    | 16.7%         |
| 338   | State Pension Review Board                          |                  | 4.25                           | 0                    | 0.0%          |
| 347   | Texas Public Finance Authority                      |                  | 13.00                          | 0                    | 0.0%          |
| 352   | Bond Review Board                                   |                  | 7.00                           | 0                    | 0.0%          |
| 356   | Ethics Commission                                   |                  | 30.75                          | 4                    | 13.0%         |
| 403   | Veterans Commission                                 |                  | 89.00                          | 11                   | 12.4%         |
| 477   | Advisory Commission on State Emergency Communica    | tions            | 22.75                          | 3                    | 13.2%         |
| 479   | State Office of Risk Management                     |                  | 112.75                         | 24                   | 21.3%         |
| 527   | Cancer Council                                      |                  | 5.00                           | 0                    | 0.0%          |
| 808   | Historical Commission                               |                  | 100.50                         | 15                   | 14.9%         |
| 809   | Preservation Board                                  |                  | 136.25                         | 24                   | 17.6%         |
| 813   | Commission on the Arts                              |                  | 17.00                          | 2                    | 11.8%         |
| 907   | CPA - State Energy Conservation Office              |                  | 21.00                          | 0                    | 0.0%          |
|       |                                                     | Article I Total  | 8,925.50                       | 1,112                | 12.5%         |
| Artic | cie II - Health and Human Services                  |                  |                                |                      |               |
| 529   | Health and Human Services Commission                |                  | 9,365.00                       | 1,242                | 13.3%         |
| 530   | Department of Family and Protective Services        |                  | 7,196.00                       | 1,552                | 21.6%         |
| 537   | Department of State Health Services                 |                  | 11,302.25                      | 1,964                | 17.4%         |
| 538   | Department of Assistive and Rehabilitative Services |                  | 3,117.50                       | 307                  | 9.8%          |
| 539   | Department of Aging and Disability Services         |                  | 15,201.00                      | 3,823                | 25.1%         |
|       |                                                     | Article II Total | 46,181.75                      | 8,888                | 19.2%         |
|       | cle III - Education                                 |                  |                                | ÷                    |               |
|       | Teacher Retirement System and ORP                   |                  | 444.50                         | 44                   | 9.9%          |
|       | Texas Education Agency                              |                  | 681.00                         | 85                   | 12.5%         |
| 705   | State Board of Educator Certification               |                  | 53.00                          | 12                   | 22.6%         |

| 771 School for the Blind and Visually Impaired            |                   | 208.75             | 29        | 13.9%          |
|-----------------------------------------------------------|-------------------|--------------------|-----------|----------------|
| 772 School for the Deaf                                   |                   | 314.25             | 63        | 20.0%          |
|                                                           | Article III Total | 1,701.50           | 233       | 13.7%          |
| Article IV - Judiciary                                    |                   |                    |           |                |
| 201 Supreme Court of Texas                                |                   | 56.50              | 24        | 42.5%          |
| 211 Court of Criminal Appeals                             |                   | 62.00              | 11        | 17.7%          |
| 212 Texas Judicial Council Office of Court Administration |                   | 169.25             | 16        | 9.5%           |
| 213 Office of the State Prosecuting Attorney              |                   | 4.00               | 1         | 25.0%          |
| 221 First Court of Appeals District, Houston              |                   | 36,50              | 16        | 43.8%          |
| 222 Second Court of Appeals District, Fort Worth          |                   | 33.00              | 12        | 36.4%          |
| 223 Third Court of Appeals District, Austin               |                   | 24,75              | 5         | 20.2%          |
| 224 Fourth Court of Appeals District, San Antonio         |                   | 27.75              | 9         | 32.4%          |
| 225 Fifth Court of Appeals District, Dallas               |                   | 36.50              | 11        | 30.1%          |
| 226 Sixth Court of Appeals District, Texarkana            |                   | 13.00              | 1         | 7.7%           |
| 227 Seventh Court of Appeals District, Amarillo           |                   | 16.50              | 3         | 18.2%          |
| 228 Eighth Court of Appeals District, El Paso             |                   | 14.75              | 4         | 27.1%          |
| 229 Ninth Court of Appeals District, Beaumont             |                   | 15.50              | 0         | 0.0%           |
| 230 Tenth Court of Appeals District, Waco                 |                   | 12.50              | 2         | 16.0%          |
| 231 Eleventh Court of Appeals District, Eastland          |                   | 15.25              | 0         | 0.0%           |
| 232 Twelfth Court of Appeals District, Tyler              |                   | 12.00              | 0         | 0.0%           |
| 233 Thirteenth Ct of Appeals Dist, Corpus Christi         |                   | 26.75              | 6         | 22.4%          |
| 234 Fourteenth Court of Appeals District, Houston         |                   | 35.50              | 17        | 47.9%          |
| 242 Commission on Judicial Conduct                        |                   | 13.75              | 4         | 29.1%          |
| 243 State Law Library                                     |                   | 7.00               | 0         | 0.0%           |
|                                                           | Acticle IV/ Total |                    |           |                |
|                                                           | Article IV Total  | 632.75             | 142       | 22.4%          |
| Article V - Public Safety and Criminal Justice            |                   |                    |           |                |
| 401 Adjutant Generals Department                          |                   | 594.25             | 121       | 20.4%          |
| 405 Department of Public Safety                           |                   | 7,976.25           | 694       | 8.7%           |
| 406 Texas Military Facilities Commission                  | - ,               | 35.25              | 0         | 0.0%           |
| 407 Commission on Law Enforcement Officer Standards & E   | ducation          | 43.00              | 5         | 11.6%          |
| 409 Commission on Jail Standards                          |                   | 16.00              | 0         | 0.0%           |
| 411 Commission on Fire Protection                         |                   | 31.75              | 4         | 12.6%          |
| 458 Alcoholic Beverage Commission                         |                   | 548.75             | 37        | 6.7%           |
| 665 Juvenile Probation Commission                         |                   | 56.25              | 5         | 8.9%           |
| 694 Texas Youth Commission                                |                   | 4,769.75           | 1,521     | 31.9%          |
| 696 Department of Criminal Justice                        |                   | 40,601.50          | 7,593     | 18.7%          |
|                                                           | Article V Total   | 54,672.75          | 9,980     | 18.3%          |
| Article VI - Natural Resources                            |                   |                    |           |                |
| 305 General Land Office and Veterans Land Board           |                   | 567.50             | 55        | 9.7%           |
| 455 Railroad Commission of Texas                          |                   | 714.00             | 62        | 8.7%           |
| 551 Department of Agriculture                             |                   | 504.25             | 61        | 12.1%          |
| 554 Animal Health Commission                              |                   | 191.00             | 20        | 10.5%          |
| 579 Rio Grande Compact Commission                         |                   | 1.00               | 0         | 0.0%           |
| 580 Water Development Board                               |                   | 264.25             | 21        | 7.9%           |
| 582 Texas Commission on Environmental Quality             |                   | 2,923.00           | 322       | 11.0%          |
| 592 Soil and Water Conservation Board                     |                   | 58.25              | 3         | 5.2%           |
| 802 Parks and Wildlife Department                         |                   | 2,796.25           | 272       | 9.7%           |
|                                                           | Article VI Total  | 8,019.50           | 816       | 10.2%          |
| Article VII - Business and Economic Development           |                   |                    | -         |                |
| 320 Texas Workforce Commission                            |                   | 3,364.75           | 495       | 1/1 70/        |
| 332 Department of Housing and Community Affairs           |                   | 3,364.75<br>279.00 | 495<br>34 | 14.7%<br>12.2% |
| 552 Soparation of Flousing and Continuinty Analis         |                   | 213.00             | 34        | 12.270         |

|    | Arti                                                        | cle/Agency Total    | 142,391.75 | 23,631             | 16.6% |
|----|-------------------------------------------------------------|---------------------|------------|--------------------|-------|
|    |                                                             | Article VIII Total  | 3,491.75   | 414                | 11.9% |
| 57 | 8 Board of Veterinary Medical Examiners                     |                     | 9.00       | 0                  | 0.0%  |
|    | 3 Executive Council Physical and Occupational Therapy       | Examiners           | 17.25      | 1                  | 5.8%  |
|    | 0 Board of Examiners of Psychologists                       |                     | 11.25      | 1                  | 8.9%  |
|    | 5 Board of Pharmacy                                         |                     | 52.50      | 4                  | 7.6%  |
|    | 4 Optometry Board                                           |                     | 5.00       | 0                  | 0.0%  |
|    | 3 Funeral Service Commission                                |                     | 9.75       | 0                  | 0.0%  |
|    | 2 State Board of Podiatric Medical Examiners                |                     | 3.00       | 0                  | 0.0%  |
|    | 8 Board of Chiropractic Examiners                           |                     | 5.50       | 1                  | 18.2% |
| -  | 7 Board of Nurse Examiners                                  |                     | 69.50      | 9                  | 12.9% |
|    | 5 Cosmetology Commission                                    |                     | 40.25      | 11                 | 27.3% |
|    | 4 Board of Dental Examiners                                 |                     | 28.25      | 4                  | 14.2% |
|    | 3 Board of Medical Examiners                                |                     | 131.00     | 12                 | 9.2%  |
|    | 2 Board of Barber Examiners                                 |                     | 12.00      | 6                  | 50.0% |
|    | 11 Texas Board of Professional Geoscientists                |                     | 3.25       | 0                  | 0.0%  |
|    | 6 Racing Commission                                         |                     | 70.25      | 8                  | 11.4% |
|    | 75 Office of the Public Utility Counsel                     |                     | 18.75      | 2                  | 10.7% |
|    | 3 Public Utility Commission                                 |                     | 187.75     | 26                 | 13.8% |
|    | 2 Structural Pest Control Board                             |                     | 29.00      | 4                  | 13.8% |
|    | 9 Credit Union Department                                   |                     | 22.00      | 3                  | 13.6% |
|    | 6 Office of the Consumer Credit Commissioner                |                     | 49.50      | 6                  | 12.1% |
| 46 | , ,                                                         |                     | 3.25       | 1                  | 30.8% |
| 46 | •                                                           |                     | 29.50      | 4                  | 13.6% |
|    | 9 Board of Architectural Examiners                          |                     | 17.75      | 2                  | 11.3% |
|    | 7 Board of Public Accountancy                               |                     | 43.00      | 7                  | 16.3% |
|    | 6 Board of Plumbing Examiners                               |                     | 21.25      | 1                  | 4.7%  |
|    | •                                                           |                     | 875.00     | 77<br>1            | 8.8%  |
|    | Workers Compensation Commission     Department of Insurance |                     | 1,011.25   | 142                | 14.0% |
|    | 2 Department of Licensing and Regulation                    |                     | 181.00     | 14                 | 7.7%  |
|    | 11 Department of Banking                                    |                     | 151.75     | 25                 | 16.5% |
|    | io Savings and Loan Department                              |                     | 56.50      | 9                  | 15.9% |
|    | 70 Texas Residential Construction Commission                |                     | 26.25      | 4                  | 15.2% |
|    | 4 Health Professions Council                                |                     | 6.50       | 2                  | 30.8% |
|    | O Office of Administrative Hearings                         |                     | 107.25     | 10                 | 9.3%  |
|    | 9 Office of Public Insurance Counsel                        |                     | 14.00      | 0                  | 0.0%  |
|    | 87 Board of Tax Professional Examiners                      |                     | 2.25       | 0                  | 0.0%  |
|    | 29 Real Estate Commission                                   |                     | 82.50      | 10                 | 12.1% |
|    | 2 State Securities Board                                    |                     | 88.00      | 8                  | 9.1%  |
|    | rticle VIII - Regulatory                                    |                     |            | _                  |       |
|    |                                                             | Article VII Total   | 18,766.25  | 2,046              | 10.9% |
| ٠. |                                                             | A witala 1/11 T=#=1 | ,          | •                  |       |
|    | 11 Texas Department of Transportation                       |                     | 14,735.75  | 1, <del>44</del> 6 | 9.8%  |
|    | 22 Lottery Commission                                       |                     | 319.25     | 56                 | 17.5% |
| 3  | 7 Office of Rural and Community Affairs                     |                     | 67.50      | 15                 | 22.2% |
|    |                                                             |                     |            |                    |       |