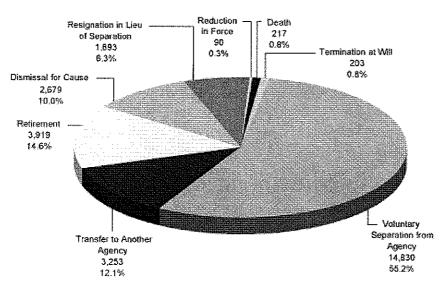

#### Overview

The majority of the State's classified terminations (81.8 percent) were voluntary separations by the employee. Involuntary separations accounted for the remaining classified terminations.

#### Return to Main Page

Voluntary vs. Involuntary Terminations

Voluntary
Terminations Voluntary
Separation from
Agency, Transfer
to Another
Agency, and
Retirement.

Involuntary
Terminations Dismissal for
Cause,
Resignation in
Lieu of
Separation,
Reduction in
Force, Death,
and Termination
at Will.

# Reasons State Employees Terminate Employment

|                                          | FY          | 2005                          | FY          | FY 2004                       | FY           | FY 2003                    | FΥ           | FY 2002                   | FY           | 2001                       |
|------------------------------------------|-------------|-------------------------------|-------------|-------------------------------|--------------|----------------------------|--------------|---------------------------|--------------|----------------------------|
| Reason                                   | SnoitsnimaT | Percentage of anotherinations | SnoijsnimaT | Percentage of<br>Terminations | enoitsnim19T | Percentage of anoitsnim19T | enoitsnim19T | Percentage of anotherimat | enoitsnim19T | Percentage of Terminations |
| Inadequate Salary                        | 0           | 0.0%                          | 0           | 0.0%                          | 0            | %0:0                       | 0            | %0.0                      | 1,467        | 5.3%                       |
| Lack of Opportunity for Advancement      | 0           | %0.0                          | 0           | %0.0                          | 0            | %0:0                       | 0            | %0.0                      | 162          | %9.0                       |
| Dissatisfaction with Supervisor          | 0           | %0:0                          | 0           | 0.0%                          | 0            | 0.0%                       | 0            | %0:0                      | 429          | 1.6%                       |
| Travel                                   | 0           | %0:0                          | 0           | 0.0%                          | 0            | 0.0%                       | 0            | %0:0                      | 99           | 0.2%                       |
| Working Hours                            | 0           | %0:0                          | 0           | 0.0%                          | 0            | 0.0%                       | 0            | %0.0                      | 138          | 0.5%                       |
| Dislike/Unsuitability for Assigned Tasks | 0           | %0:0                          | 0           | %0:0                          | 0            | %0.0                       | 0            | %0.0                      | 1,168        | 4.2%                       |
| Personal Reasons Not Related to the Job  | 0           | %0.0                          | 0           | %0.0                          | 0            | 0.0%                       | 0            | %0.0                      | 11,408       | 41.3%                      |
| Reasons Unknown                          | 0           | %0.0                          | 0           | %0.0                          | 0            | 0.0%                       | 0            | %0.0                      | 2,152        | 7.8%                       |
| Voluntary Separation from Agency         | 14,830      | 55.2%                         | 13,256      | 22.3%                         | 12,084       | 45.7%                      | 12,690       | 25.9%                     | m            | %0:0                       |
| Transfer to Another Agency*              | 3,253       | 12.1%                         | 38,447      | 64.5%                         | 1,812        | %6.9                       | 1,590        | 7.0%                      | 2,267        | 8.2%                       |
| Retirement                               | 3,919       | 14.6%                         | 3,029       | 5.1%                          | 6,775        | 25.6%                      | 3,511        | 15.5%                     | 2,812        | 10.2%                      |
| Total Voluntary Turnover                 | 22,002      | 81.8%                         | 54,732      | 91.9%                         | 20,671       | 78.2%                      | 17,791       | 78.4%                     | 22,074       | 79.9%                      |
| Dismissal for Cause                      | 9 679       | 40.0%                         | 2 FE4       | 70°C V                        | 000          | 10.2%                      | 0 .          | 70, 70,                   | 7            | 90                         |
| Resignation in Lieu of Separation        | 1,693       | %6.3%                         | 1,569       | 2.6%                          | 1,492        | 5.6%                       | 1.502        | %3'.7'                    | 1.576        | 5.7%                       |
| Reduction in Force                       | 06          | 0.3%                          | 354         | 0.6%                          | 1,184        | 4.5%                       | 132          | 0.6%                      | 635          | 2.3%                       |
| Death                                    | 217         | %8.0                          | 189         | 0.3%                          | 230          | %6.0                       | 219          | 1.0%                      | 221          | 0.8%                       |
| Termination at Will                      | 203         | 0.8%                          | 170         | 0.3%                          | 157          | 0.6%                       | 159          | 0.7%                      | 46           | 0.2%                       |
| Total Involuntary Turnover               | 4,882       | 18.2%                         | 4,843       | 8.1%                          | 5,746        | 21.8%                      | 4,891        | 21.6%                     | 5,565        | 20.1%                      |
|                                          |             |                               |             |                               |              |                            |              |                           |              |                            |
| Total Terminations                       | 26,884      |                               | 59,575      |                               | 26,417       |                            | 22,682       |                           | 27,639       |                            |