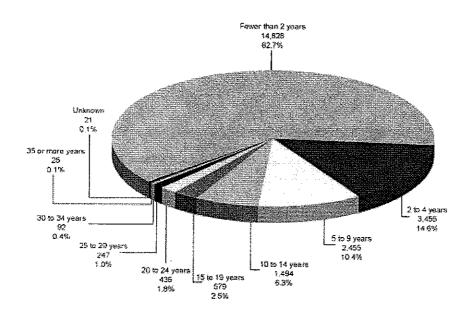

Employees under 30 years of age and those with fewer than two years of tenure leave state employment at a higher rate.

The majority of turnover was associated with employees under 30 years of age and with those who have fewer than two years of tenure with their agencies. The lowest turnover is found in the 40 to 49 age group and with employees who have between 10 and 19 years of agency service.

#### TURNOVER DEMOGRAPHICS

This page provides turnover data broken into several different categories. Determining the turnover rates of various groups of employees such as males and females, those over 30 and those under 30, and those of certain ethnic groups can provide useful insight into the reasons employees leave state employment and ways to retain them. Graphs within this section provide turnover rates, statewide separations, and headcount for each demographic category. Separation and headcount data can be used for determining the statistical significance of turnover rates, especially for those demographic categories with low headcounts. For example, a turnover rate of 33 percent is generally considered high. But if this rate is based on only one employee's separation in a demographic category with only three employees, then the high turnover rate's significance is lessened.