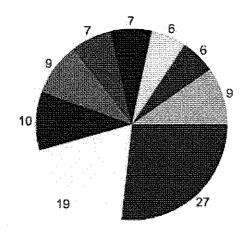

#### TURNOVER DEMOGRAPHICS

This page provides turnover data broken into several different categories. Determining the turnover rates of various groups of employees such as males and females, those over 30 and those under 30, and those of certain ethnic groups can provide useful insight into the reasons employees leave state employment and ways to retain them. Graphs within this section provide turnover rates, statewide separations, and headcount for each demographic category. Separation and headcount data can be used for determining the statistical significance of turnover rates, especially for those demographic categories with low headcounts. For example, a turnover rate of 33 percent is generally considered high. But if this rate is based on only one employee's separation in a demographic category with only three employees, then the high turnover rate's significance is lessened.

# **EMPLOYEE TURNOVER BY GENDER**

#### Overview

Females have a slightly higher turnover rate than males.

Turnover Rate by Gender for Fiscal Year 2005

Statewide Separations Vs. Headcount

The first pie chart shows the number of separations per category, and the second pie chart shows the total number of employees in those categories statewide. A comparison of the two shows whether the number of separations is in line with the number of employees.

#### Exit Survey Results by Gender

The number one reason cited by both males and females for leaving their state agencies was "better pay/benefits." This was followed by "retirement."

Statewide Headcount 142,391.75