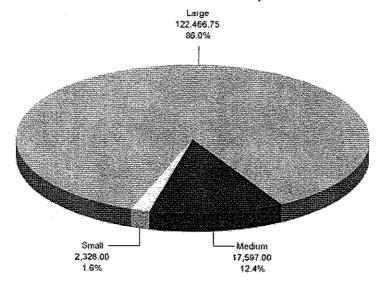

#### Overview

Females have a slightly higher turnover rate than males.

Turnover Rate by Gender for Fiscal Year 2005

Statewide Separations Vs. Headcount

The first pie chart shows the number of separations per category, and the second pie chart shows the total number of employees in those categories statewide. A comparison of the two shows whether the number of separations is in line with the number of employees.

#### Exit Survey Results by Gender

The number one reason cited by both males and females for leaving their state agencies was "better pay/benefits." This was followed by "retirement."

Statewide Headcount 142,391.75

Source: The Comptroller of Public Accounts' Human Resources Information System, Standardized Payroll/Personnel Reporting System, and Uniform Statewide Payroll/Personnel System. Represents classified, regular, full-time employees.