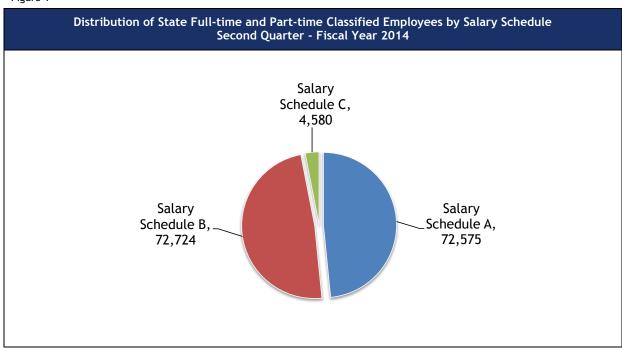

This report covers Salary Schedules A and B in the Plan. Market analysis for positions in Salary Schedule C, which covers more than 4,580 law enforcement positions, will be addressed in a separate report to be released at a later date.