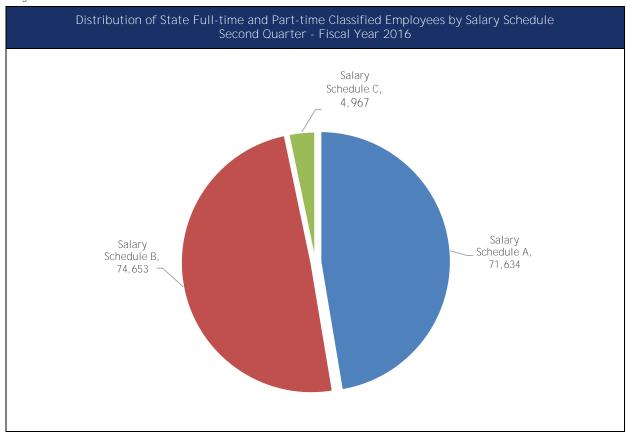

#### Background Information

The State Auditor's Office has a statutory responsibility under Texas Government Code, Chapter 654, to review the State's Position Classification Plan (Plan). The Plan provides the salary structure for the State's 151,254 classified, regular full-time and part-time employees (excluding employees of higher education institutions and legislative agencies).

This report covers Salary Schedules A and B in the Plan. Market analysis for positions in Salary Schedule C, which covers more than 4,967 law enforcement positions, was addressed in A Report on the State's Law Enforcement Salary Schedule (Salary Schedule C) for the 2018-2019 Biennium (State Auditor's Office Report No. 16-704, July 2016).