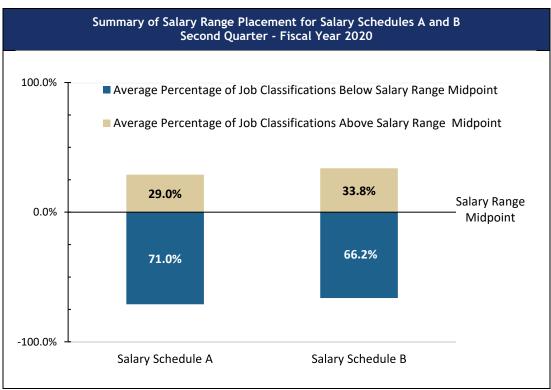

Figure 2 provides information on salary range placement within the State's Salary Schedules A and B.

Figure 2

Sources: Uniform Statewide Payroll/Personnel System, Human Resource Information System, and Standardized Payroll/Personnel Reporting System.

Agencies might not use an entire salary range for a variety of reasons including budget constraints or the practice of starting new employees at the minimum of their salary range. Even if the Plan's structure and salary ranges are competitive, state agencies that pay near the minimum of each salary group might not pay competitive salary rates to their employees depending on an employee's experience and qualifications.