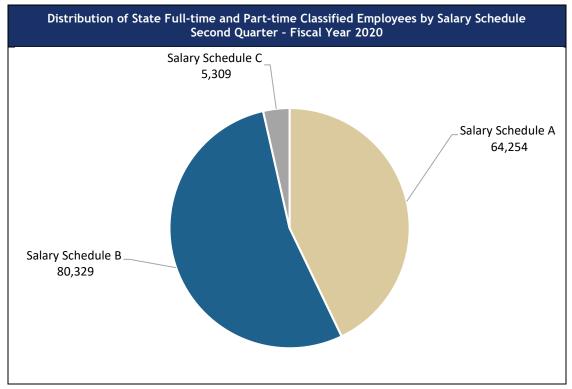

The majority of the State's 149,892 classified, regular full-time and part-time employees are in Salary Schedule B. Figure 1 shows the distribution of those 149,892 employees by salary schedule.

Figure 1

Sources: Office of the Comptroller of Public Accounts' Uniform Statewide Payroll/Personnel System, Human Resource Information System, and Standardized Payroll/Personnel Reporting System.

Texas Government Code, Chapter 654, gives the State Auditor's Office statutory responsibility to: