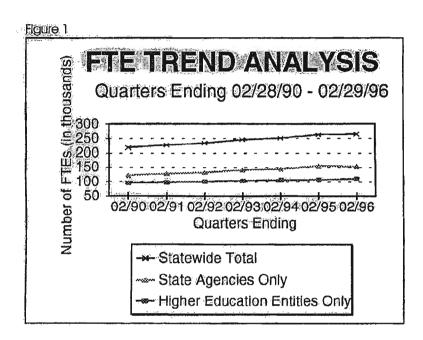

#### Overview

This report contains data for the quarter ending February 29, 1996. See Tables I and II for current quarter data, Table III for a comparison of the current quarter to the previous quarter, and Tables IV and V for a seven-year FTE trend analysis. Figure 1 illustrates the seven-year FTE trend.